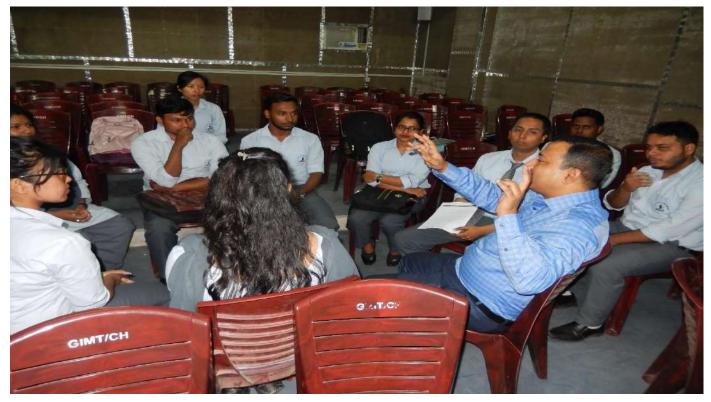

In the first session, the expert gave ideas and clarified doubts about different skills required to be a well professional in their respective fields. In the second session, mock interviews were conducted for each participant present in the session.