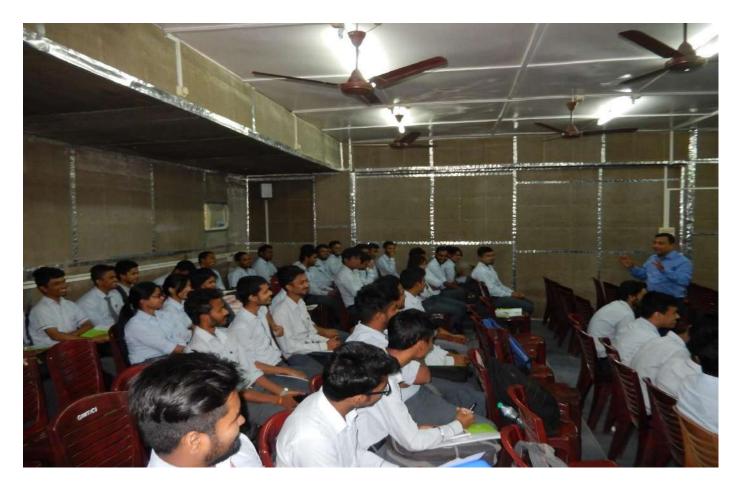

In the Expert Lecture, Students from different branches of GIMT, Guwahati were present with the resource person. The expert Irfan Ullah motivated and guided the students in a very positive and efficient way that the students would get benefitted for their future prospects of career development within the stipulated time.

In the first session, the expert gave ideas and clarified doubts about different skills required to be a well professional in their respective fields. In the second session, mock interviews were conducted for each participant present in the session.