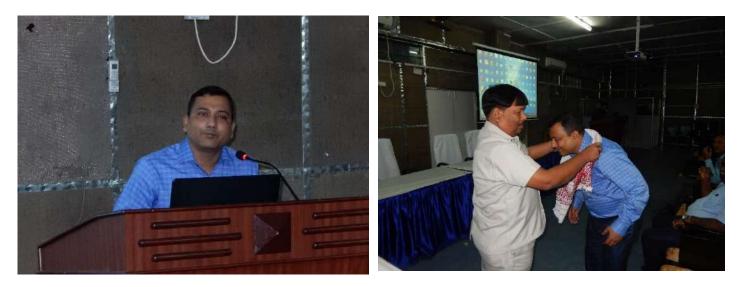

On 19<sup>th</sup> March 2019, Assam Science and Technology University organized the expert lecture at the auditorium of GIMT, Guwahati. In the introductory Session, Prof. Sushanta Dutta, Principal, GIMT, Guwahati welcome all the participants and the expert to the Expert Lecture. Also Dr. M.R. Singha, Dean, Academic, GIMT, Guwahati. The expert was felicitated by Prof. Sushanta Dutta, Principal, GIMT, GIMT, Guwahati.

In the Expert Lecture, Students from different branches of GIMT, Guwahati were present with the resource person. The expert Irfan Ullah motivated and guided the students in a very positive and efficient way that the students would get benefitted for their future prospects of career development within the stipulated time.