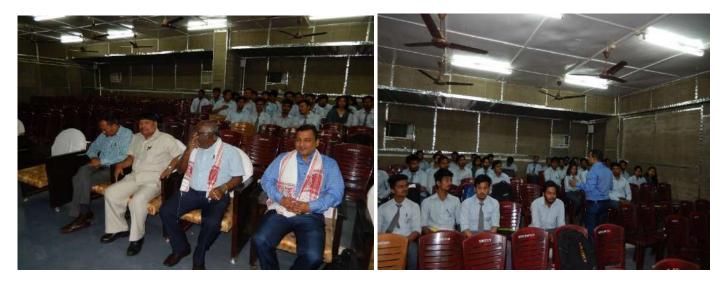

On 19<sup>th</sup> March 2019, Assam Science and Technology University organized the expert lecture at the auditorium of GIMT, Guwahati. In the introductory Session, Prof. Sushanta Dutta, Principal, GIMT, Guwahati welcome all the participants and the expert to the Expert Lecture. Also Dr. M.R. Singha, Dean, Academic, GIMT, Guwahati. The expert was felicitated by Prof. Sushanta Dutta, Principal, GIMT, GIMT, Guwahati.

In the Expert Lecture, Students from different branches of GIMT, Guwahati were present with the resource person. The expert Irfan Ullah motivated and guided the students in a very positive and efficient way that the students would get benefitted for their future prospects of career development within the stipulated time.