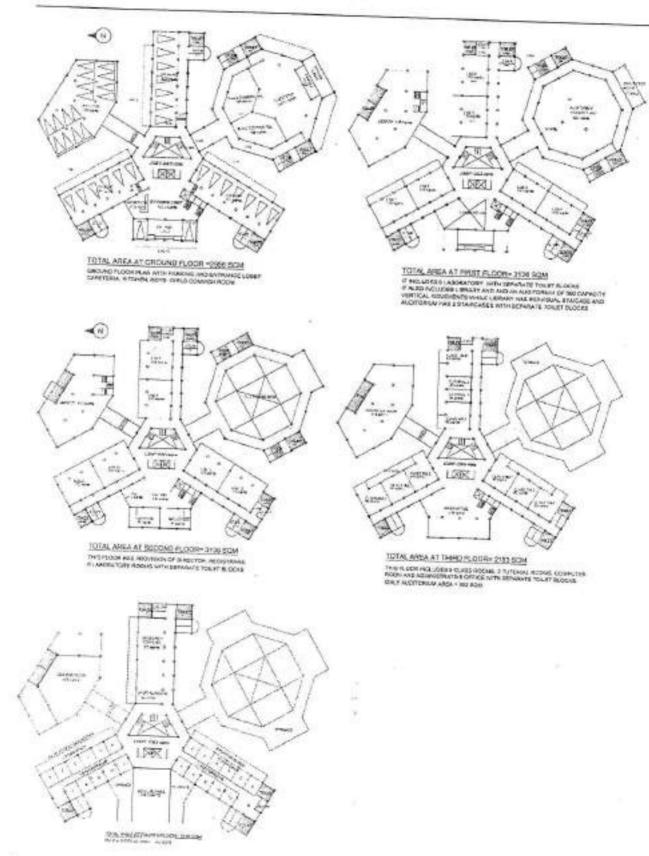

## **CONCEPT PAPER**

| A    | ITEMS                               | Detailed Information                                         |                        |                            |  |
|------|-------------------------------------|--------------------------------------------------------------|------------------------|----------------------------|--|
|      | General I                           | Information about the Project                                |                        |                            |  |
| i.   | Name of Project                     | Augmentation of Infi                                         | astructure of AST      | U Campus – II              |  |
| ii.  | Objectives of the Project           | The main objectives                                          | of the project is      | to fill up the             |  |
|      |                                     | academic infrastructur                                       | e gap with the other   | State Universities         |  |
|      |                                     | of Assam by augment                                          | ing the infrastructur  | e development for          |  |
|      |                                     | inter disciplinary research Centre, Library and Guest House, |                        |                            |  |
|      |                                     | hostels, Quarter academic persons and officers, water        |                        |                            |  |
|      |                                     | treatment plan, solar lighting system for street and campus, |                        |                            |  |
|      |                                     | Bio – diversity park etc. in the permanent site measuring    |                        |                            |  |
|      |                                     | 15B-2K- 0L covered                                           |                        | -                          |  |
|      |                                     |                                                              |                        | •                          |  |
|      |                                     | 21B-2K-10L covered                                           | •                      | •                          |  |
|      |                                     | 10L) of village Maj                                          |                        |                            |  |
|      |                                     | allotted by Govt. of A                                       |                        | RS.651/2019/1648-          |  |
|      |                                     | 49/A dated 17.11.2022                                        | 2 (copy enclosed)      |                            |  |
|      |                                     |                                                              |                        |                            |  |
| iii. | Estimated cost of project.          |                                                              |                        |                            |  |
|      |                                     | Title                                                        | Drg. No                | Cost in Rs.                |  |
|      |                                     |                                                              |                        | (crore)(approx.)           |  |
|      |                                     | Sector - 1                                                   |                        |                            |  |
|      |                                     | Academic Block of Sector -I                                  | ASTU/ACADEMIC BLOCK/01 | Rs. 91 crore               |  |
|      |                                     | Academic Block of Sector -                                   | ASTU/ACADEMIC BLOCK/02 |                            |  |
|      |                                     | Academic Block and                                           | ASTU/ACADEMIC BLOCK/03 | -                          |  |
|      |                                     | Workshop of Sector – I                                       |                        |                            |  |
|      |                                     | Boys Hostel of Sector – I                                    | ASTU/B.H./SEC-1/01     |                            |  |
|      |                                     | Girls Hostel of Sector - I                                   | ASTU/G.H./SEC-1/01     |                            |  |
|      |                                     | Sector - 2                                                   | ASTU/RESIDENTIAL       | D- 40                      |  |
|      |                                     | Residential Building of Sector - II                          | BUILDING/01            | Rs. 49 crore               |  |
|      |                                     | Residential Building of                                      | ASTU/RESIDENTIAL       | -                          |  |
|      |                                     | Sector - II                                                  | BUILDING/02            |                            |  |
|      |                                     | Total                                                        |                        | Rs. 140 crore<br>(approx.) |  |
| iv.  | Indicate sources and shares of      | (100% NEC Funding                                            | l<br>is sought )       | (арргох.)                  |  |
| IV.  | funding (NEC, State share and other | (10070 NEO 1 driding                                         | is sought )            |                            |  |
|      | sources wherever applicable).       |                                                              |                        |                            |  |
| v.   | Availability of land and land size. | 1) 15B-2K- 0L co                                             | vered by Dag No.38     | 30 and                     |  |
|      | Indicate clearly whether owned by   | 2) 21B-2K-10L co                                             | vered by Dag No.3      | <u>82,</u>                 |  |
|      | Govt./leased/ donated/ community    | Total : 36B-4K-10L of                                        | village Maj Jalukba    | ari under Jalukbari        |  |
|      | owned etc.                          | mouza as allotted by (                                       |                        |                            |  |
|      |                                     | KRS.651/2019/1648-49/A dated 17.11.2022. (attached           |                        |                            |  |
|      |                                     | sketch of the proposed projects)                             |                        |                            |  |
|      |                                     | In addition to existing 10 bighas of land in Jalukbari mouza |                        |                            |  |
|      |                                     | •                                                            | •                      |                            |  |
|      |                                     | as allotted by Govt. of Assam letter No. ATE.221/2011/28-A   |                        |                            |  |
|      |                                     | dated 22.06.2023.(attached sketch of the completed           |                        |                            |  |
|      | Leading day 1                       | projects)                                                    | 74 5 04 00007055       | 007077                     |  |
| vi.  | Location of project.                | N-26.1412444855828                                           | ·                      |                            |  |
|      |                                     | address: Assam Scier                                         | •                      | •                          |  |
|      |                                     | Tetelia Road, Jalukba                                        | ri, Guwahati-781013    | 3.                         |  |