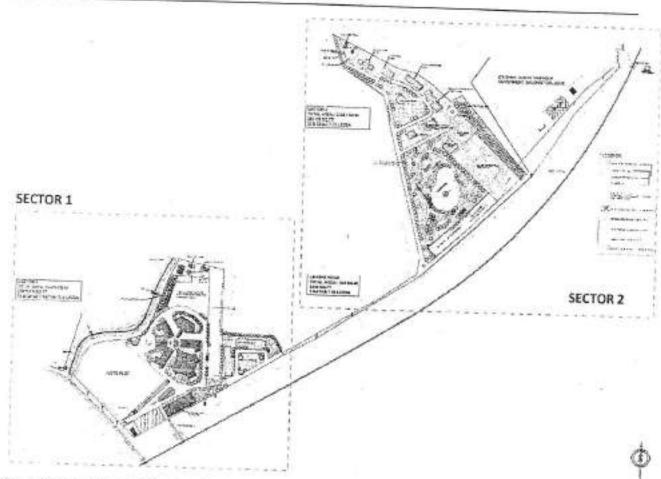

## **CONCEPT PAPER**

| A    | ITEMS                               | Detailed Information                                         |                        |                            |  |
|------|-------------------------------------|--------------------------------------------------------------|------------------------|----------------------------|--|
|      | General I                           | Information about the Project                                |                        |                            |  |
| i.   | Name of Project                     | Augmentation of Infi                                         | astructure of AST      | U Campus – II              |  |
| ii.  | Objectives of the Project           | The main objectives                                          | of the project is      | to fill up the             |  |
|      |                                     | academic infrastructur                                       | e gap with the other   | State Universities         |  |
|      |                                     | of Assam by augment                                          | ing the infrastructur  | e development for          |  |
|      |                                     | inter disciplinary research Centre, Library and Guest House, |                        |                            |  |
|      |                                     | hostels, Quarter academic persons and officers, water        |                        |                            |  |
|      |                                     | treatment plan, solar lighting system for street and campus, |                        |                            |  |
|      |                                     | Bio – diversity park etc. in the permanent site measuring    |                        |                            |  |
|      |                                     | 15B-2K- 0L covered                                           |                        | -                          |  |
|      |                                     |                                                              |                        | •                          |  |
|      |                                     | 21B-2K-10L covered                                           | •                      | •                          |  |
|      |                                     | 10L) of village Maj                                          |                        |                            |  |
|      |                                     | allotted by Govt. of A                                       |                        | RS.651/2019/1648-          |  |
|      |                                     | 49/A dated 17.11.2022                                        | 2 (copy enclosed)      |                            |  |
|      |                                     |                                                              |                        |                            |  |
| iii. | Estimated cost of project.          |                                                              |                        |                            |  |
|      |                                     | Title                                                        | Drg. No                | Cost in Rs.                |  |
|      |                                     |                                                              |                        | (crore)(approx.)           |  |
|      |                                     | Sector - 1                                                   |                        |                            |  |
|      |                                     | Academic Block of Sector -I                                  | ASTU/ACADEMIC BLOCK/01 | Rs. 91 crore               |  |
|      |                                     | Academic Block of Sector -                                   | ASTU/ACADEMIC BLOCK/02 |                            |  |
|      |                                     | Academic Block and                                           | ASTU/ACADEMIC BLOCK/03 | -                          |  |
|      |                                     | Workshop of Sector – I                                       |                        |                            |  |
|      |                                     | Boys Hostel of Sector – I                                    | ASTU/B.H./SEC-1/01     |                            |  |
|      |                                     | Girls Hostel of Sector - I                                   | ASTU/G.H./SEC-1/01     |                            |  |
|      |                                     | Sector - 2                                                   | ASTU/RESIDENTIAL       | D- 40                      |  |
|      |                                     | Residential Building of Sector - II                          | BUILDING/01            | Rs. 49 crore               |  |
|      |                                     | Residential Building of                                      | ASTU/RESIDENTIAL       | -                          |  |
|      |                                     | Sector - II                                                  | BUILDING/02            |                            |  |
|      |                                     | Total                                                        |                        | Rs. 140 crore<br>(approx.) |  |
| iv.  | Indicate sources and shares of      | (100% NEC Funding                                            | l<br>is sought )       | (арргох.)                  |  |
| IV.  | funding (NEC, State share and other | (10070 NEO 1 driding                                         | is sought )            |                            |  |
|      | sources wherever applicable).       |                                                              |                        |                            |  |
| v.   | Availability of land and land size. | 1) 15B-2K- 0L co                                             | vered by Dag No.38     | 30 and                     |  |
|      | Indicate clearly whether owned by   | 2) 21B-2K-10L co                                             | vered by Dag No.3      | <u>82,</u>                 |  |
|      | Govt./leased/ donated/ community    | Total : 36B-4K-10L of                                        | village Maj Jalukba    | ari under Jalukbari        |  |
|      | owned etc.                          | mouza as allotted by (                                       |                        |                            |  |
|      |                                     | KRS.651/2019/1648-49/A dated 17.11.2022. (attached           |                        |                            |  |
|      |                                     | sketch of the proposed projects)                             |                        |                            |  |
|      |                                     | In addition to existing 10 bighas of land in Jalukbari mouza |                        |                            |  |
|      |                                     | •                                                            | •                      |                            |  |
|      |                                     | as allotted by Govt. of Assam letter No. ATE.221/2011/28-A   |                        |                            |  |
|      |                                     | dated 22.06.2023.(attached sketch of the completed           |                        |                            |  |
|      | Leading day 1                       | projects)                                                    | 74 5 04 00007055       | 007077                     |  |
| vi.  | Location of project.                | N-26.1412444855828                                           | ·                      |                            |  |
|      |                                     | address: Assam Scier                                         | •                      | •                          |  |
|      |                                     | Tetelia Road, Jalukba                                        | ri, Guwahati-781013    | 3.                         |  |

| vii.  | Name of District and Sub- Divisional/<br>Block where proposed project will be | Kamrup Metro District, Sub-Division : Guwahati               |
|-------|-------------------------------------------------------------------------------|--------------------------------------------------------------|
|       | located.                                                                      |                                                              |
| viii. | Proposing/ implementing Department.                                           | Assam Science and Technology University (A State             |
|       |                                                                               | University of Government of Assam constituted by "Assam      |
|       |                                                                               | Science and Technology University Act, 2009")                |
| ix.   | Name of the executing Department/                                             | Assam Science and Technology University (A State             |
|       | Agency.                                                                       | University of Government of Assam constituted by "Assam      |
|       |                                                                               | Science and Technology University Act, 2009")                |
| х.    | Whether the project falls within the                                          | Yes, Thrust Areas identified in the NER Vision 2020          |
|       | Thrust Area of NEC, vision 2020 or                                            | document, and Working Group recommendations for setting      |
|       | Working Group recommendation,                                                 | up of separate university for science and technology in Five |
|       | Specify.                                                                      | Year Plans of Govt. of India agenda.                         |
| xi.   | If project is of regional nature, give                                        | Assam                                                        |
|       | name of states which would also                                               |                                                              |
| xii.  | If State specific project, give reasons                                       | The Assam Science and Technology University is               |
|       | why it cannot be funded from State                                            | registered under section 2(f) of UGC Act, 1956. Therefore,   |
|       | Plan.                                                                         | the University is not getting central assistance/UGC         |
|       |                                                                               | Funding. Moreover, State Government support is also in       |
|       |                                                                               | appropriate to develop this infrastructure.                  |
|       |                                                                               | Hence, a suitable package from NEC is sought for.            |