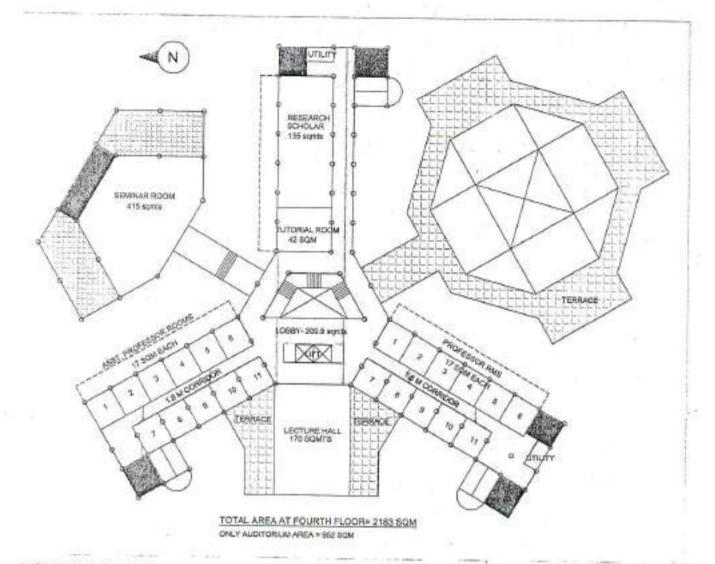

## **CONCEPT PAPER**

| A    | ITEMS                               | Detailed Information                                         |                        |                            |  |
|------|-------------------------------------|--------------------------------------------------------------|------------------------|----------------------------|--|
|      | General I                           | Information about the Project                                |                        |                            |  |
| i.   | Name of Project                     | Augmentation of Infi                                         | astructure of AST      | U Campus – II              |  |
| ii.  | Objectives of the Project           | The main objectives                                          | of the project is      | to fill up the             |  |
|      |                                     | academic infrastructur                                       | e gap with the other   | State Universities         |  |
|      |                                     | of Assam by augment                                          | ing the infrastructur  | e development for          |  |
|      |                                     | inter disciplinary research Centre, Library and Guest House, |                        |                            |  |
|      |                                     | hostels, Quarter academic persons and officers, water        |                        |                            |  |
|      |                                     | treatment plan, solar lighting system for street and campus, |                        |                            |  |
|      |                                     | Bio – diversity park etc. in the permanent site measuring    |                        |                            |  |
|      |                                     | 15B-2K- 0L covered                                           |                        | -                          |  |
|      |                                     |                                                              |                        | •                          |  |
|      |                                     | 21B-2K-10L covered                                           | •                      | •                          |  |
|      |                                     | 10L) of village Maj                                          |                        |                            |  |
|      |                                     | allotted by Govt. of A                                       |                        | RS.651/2019/1648-          |  |
|      |                                     | 49/A dated 17.11.2022                                        | 2 (copy enclosed)      |                            |  |
|      |                                     |                                                              |                        |                            |  |
| iii. | Estimated cost of project.          |                                                              |                        |                            |  |
|      |                                     | Title                                                        | Drg. No                | Cost in Rs.                |  |
|      |                                     |                                                              |                        | (crore)(approx.)           |  |
|      |                                     | Sector - 1                                                   |                        |                            |  |
|      |                                     | Academic Block of Sector -I                                  | ASTU/ACADEMIC BLOCK/01 | Rs. 91 crore               |  |
|      |                                     | Academic Block of Sector -                                   | ASTU/ACADEMIC BLOCK/02 |                            |  |
|      |                                     | Academic Block and                                           | ASTU/ACADEMIC BLOCK/03 | -                          |  |
|      |                                     | Workshop of Sector – I                                       |                        |                            |  |
|      |                                     | Boys Hostel of Sector – I                                    | ASTU/B.H./SEC-1/01     |                            |  |
|      |                                     | Girls Hostel of Sector - I                                   | ASTU/G.H./SEC-1/01     |                            |  |
|      |                                     | Sector - 2                                                   | ASTU/RESIDENTIAL       | D- 40                      |  |
|      |                                     | Residential Building of Sector - II                          | BUILDING/01            | Rs. 49 crore               |  |
|      |                                     | Residential Building of                                      | ASTU/RESIDENTIAL       | -                          |  |
|      |                                     | Sector - II                                                  | BUILDING/02            |                            |  |
|      |                                     | Total                                                        |                        | Rs. 140 crore<br>(approx.) |  |
| iv.  | Indicate sources and shares of      | (100% NEC Funding                                            | l<br>is sought )       | (арргох.)                  |  |
| IV.  | funding (NEC, State share and other | (10070 NEO 1 driding                                         | is sought )            |                            |  |
|      | sources wherever applicable).       |                                                              |                        |                            |  |
| v.   | Availability of land and land size. | 1) 15B-2K- 0L co                                             | vered by Dag No.38     | 30 and                     |  |
|      | Indicate clearly whether owned by   | 2) 21B-2K-10L co                                             | vered by Dag No.3      | <u>82,</u>                 |  |
|      | Govt./leased/ donated/ community    | Total : 36B-4K-10L of                                        | village Maj Jalukba    | ari under Jalukbari        |  |
|      | owned etc.                          | mouza as allotted by (                                       |                        |                            |  |
|      |                                     | KRS.651/2019/1648-49/A dated 17.11.2022. (attached           |                        |                            |  |
|      |                                     | sketch of the proposed projects)                             |                        |                            |  |
|      |                                     | In addition to existing 10 bighas of land in Jalukbari mouza |                        |                            |  |
|      |                                     | •                                                            | •                      |                            |  |
|      |                                     | as allotted by Govt. of Assam letter No. ATE.221/2011/28-A   |                        |                            |  |
|      |                                     | dated 22.06.2023.(attached sketch of the completed           |                        |                            |  |
|      | Leading day 1                       | projects)                                                    | 74 5 04 00007055       | 007077                     |  |
| vi.  | Location of project.                | N-26.1412444855828                                           | ·                      |                            |  |
|      |                                     | address: Assam Scier                                         | •                      | •                          |  |
|      |                                     | Tetelia Road, Jalukba                                        | ri, Guwahati-781013    | 3.                         |  |