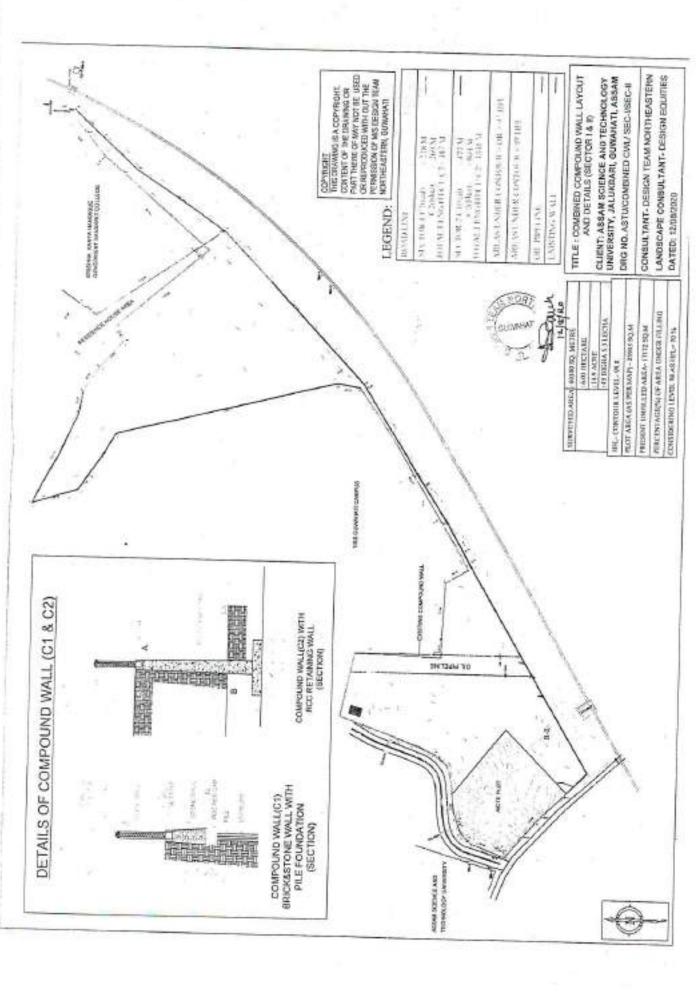

## **CONCEPT PAPER**

| A    | ITEMS                               | Detailed Information                                         |                        |                            |  |
|------|-------------------------------------|--------------------------------------------------------------|------------------------|----------------------------|--|
|      | General I                           | Information about the Project                                |                        |                            |  |
| i.   | Name of Project                     | Augmentation of Infi                                         | astructure of AST      | U Campus – II              |  |
| ii.  | Objectives of the Project           | The main objectives                                          | of the project is      | to fill up the             |  |
|      |                                     | academic infrastructur                                       | e gap with the other   | State Universities         |  |
|      |                                     | of Assam by augment                                          | ing the infrastructur  | e development for          |  |
|      |                                     | inter disciplinary research Centre, Library and Guest House, |                        |                            |  |
|      |                                     | hostels, Quarter academic persons and officers, water        |                        |                            |  |
|      |                                     | treatment plan, solar lighting system for street and campus, |                        |                            |  |
|      |                                     | Bio – diversity park etc. in the permanent site measuring    |                        |                            |  |
|      |                                     | 15B-2K- 0L covered                                           |                        | -                          |  |
|      |                                     |                                                              |                        | •                          |  |
|      |                                     | 21B-2K-10L covered                                           | •                      | •                          |  |
|      |                                     | 10L) of village Maj                                          |                        |                            |  |
|      |                                     | allotted by Govt. of A                                       |                        | RS.651/2019/1648-          |  |
|      |                                     | 49/A dated 17.11.2022                                        | 2 (copy enclosed)      |                            |  |
|      |                                     |                                                              |                        |                            |  |
| iii. | Estimated cost of project.          |                                                              |                        |                            |  |
|      |                                     | Title                                                        | Drg. No                | Cost in Rs.                |  |
|      |                                     |                                                              |                        | (crore)(approx.)           |  |
|      |                                     | Sector - 1                                                   |                        |                            |  |
|      |                                     | Academic Block of Sector -I                                  | ASTU/ACADEMIC BLOCK/01 | Rs. 91 crore               |  |
|      |                                     | Academic Block of Sector -                                   | ASTU/ACADEMIC BLOCK/02 |                            |  |
|      |                                     | Academic Block and                                           | ASTU/ACADEMIC BLOCK/03 | -                          |  |
|      |                                     | Workshop of Sector – I                                       |                        |                            |  |
|      |                                     | Boys Hostel of Sector – I                                    | ASTU/B.H./SEC-1/01     |                            |  |
|      |                                     | Girls Hostel of Sector - I                                   | ASTU/G.H./SEC-1/01     |                            |  |
|      |                                     | Sector - 2                                                   | ASTU/RESIDENTIAL       | D- 40                      |  |
|      |                                     | Residential Building of Sector - II                          | BUILDING/01            | Rs. 49 crore               |  |
|      |                                     | Residential Building of                                      | ASTU/RESIDENTIAL       | -                          |  |
|      |                                     | Sector - II                                                  | BUILDING/02            |                            |  |
|      |                                     | Total                                                        |                        | Rs. 140 crore<br>(approx.) |  |
| iv.  | Indicate sources and shares of      | (100% NEC Funding                                            | l<br>is sought )       | (арргох.)                  |  |
| IV.  | funding (NEC, State share and other | (10070 NEO 1 driding                                         | is sought )            |                            |  |
|      | sources wherever applicable).       |                                                              |                        |                            |  |
| v.   | Availability of land and land size. | 1) 15B-2K- 0L co                                             | vered by Dag No.38     | 30 and                     |  |
|      | Indicate clearly whether owned by   | 2) 21B-2K-10L co                                             | vered by Dag No.3      | <u>82,</u>                 |  |
|      | Govt./leased/ donated/ community    | Total : 36B-4K-10L of                                        | village Maj Jalukba    | ari under Jalukbari        |  |
|      | owned etc.                          | mouza as allotted by (                                       |                        |                            |  |
|      |                                     | KRS.651/2019/1648-49/A dated 17.11.2022. (attached           |                        |                            |  |
|      |                                     | sketch of the proposed projects)                             |                        |                            |  |
|      |                                     | In addition to existing 10 bighas of land in Jalukbari mouza |                        |                            |  |
|      |                                     | •                                                            | •                      |                            |  |
|      |                                     | as allotted by Govt. of Assam letter No. ATE.221/2011/28-A   |                        |                            |  |
|      |                                     | dated 22.06.2023.(attached sketch of the completed           |                        |                            |  |
|      | Leading day 1                       | projects)                                                    | 74 5 04 00007055       | 007077                     |  |
| vi.  | Location of project.                | N-26.1412444855828                                           | ·                      |                            |  |
|      |                                     | address: Assam Scier                                         | •                      | •                          |  |
|      |                                     | Tetelia Road, Jalukba                                        | ri, Guwahati-781013    | 3.                         |  |