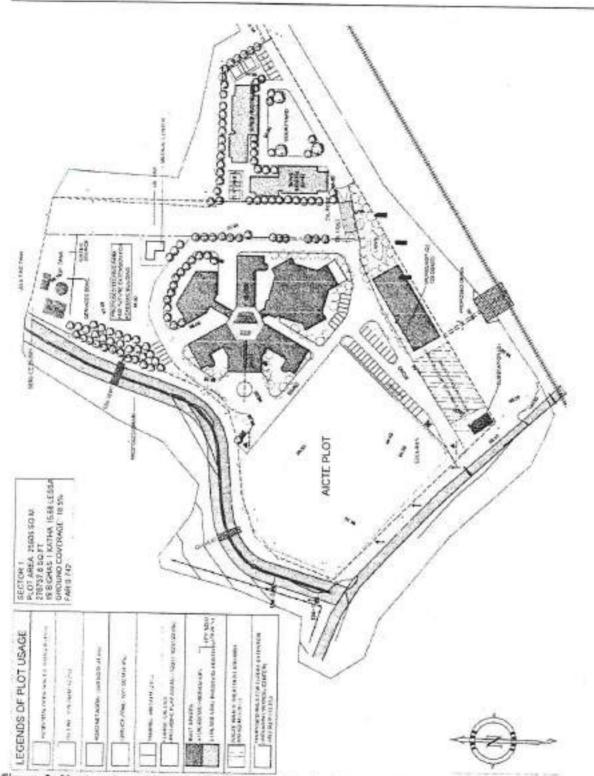

## **CONCEPT PAPER**

| A    | ITEMS                               | Detailed Information                                         |                        |                            |  |
|------|-------------------------------------|--------------------------------------------------------------|------------------------|----------------------------|--|
|      | General I                           | Information about the Project                                |                        |                            |  |
| i.   | Name of Project                     | Augmentation of Infi                                         | astructure of AST      | U Campus – II              |  |
| ii.  | Objectives of the Project           | The main objectives                                          | of the project is      | to fill up the             |  |
|      |                                     | academic infrastructur                                       | e gap with the other   | State Universities         |  |
|      |                                     | of Assam by augment                                          | ing the infrastructur  | e development for          |  |
|      |                                     | inter disciplinary research Centre, Library and Guest House, |                        |                            |  |
|      |                                     | hostels, Quarter academic persons and officers, water        |                        |                            |  |
|      |                                     | treatment plan, solar lighting system for street and campus, |                        |                            |  |
|      |                                     | Bio – diversity park etc. in the permanent site measuring    |                        |                            |  |
|      |                                     | 15B-2K- 0L covered                                           |                        | -                          |  |
|      |                                     |                                                              |                        | •                          |  |
|      |                                     | 21B-2K-10L covered                                           | •                      | •                          |  |
|      |                                     | 10L) of village Maj                                          |                        |                            |  |
|      |                                     | allotted by Govt. of A                                       |                        | RS.651/2019/1648-          |  |
|      |                                     | 49/A dated 17.11.2022                                        | 2 (copy enclosed)      |                            |  |
|      |                                     |                                                              |                        |                            |  |
| iii. | Estimated cost of project.          |                                                              |                        |                            |  |
|      |                                     | Title                                                        | Drg. No                | Cost in Rs.                |  |
|      |                                     |                                                              |                        | (crore)(approx.)           |  |
|      |                                     | Sector - 1                                                   |                        |                            |  |
|      |                                     | Academic Block of Sector -I                                  | ASTU/ACADEMIC BLOCK/01 | Rs. 91 crore               |  |
|      |                                     | Academic Block of Sector -                                   | ASTU/ACADEMIC BLOCK/02 |                            |  |
|      |                                     | Academic Block and                                           | ASTU/ACADEMIC BLOCK/03 | -                          |  |
|      |                                     | Workshop of Sector – I                                       |                        |                            |  |
|      |                                     | Boys Hostel of Sector – I                                    | ASTU/B.H./SEC-1/01     |                            |  |
|      |                                     | Girls Hostel of Sector - I                                   | ASTU/G.H./SEC-1/01     |                            |  |
|      |                                     | Sector - 2                                                   | ASTU/RESIDENTIAL       | D- 40                      |  |
|      |                                     | Residential Building of Sector - II                          | BUILDING/01            | Rs. 49 crore               |  |
|      |                                     | Residential Building of                                      | ASTU/RESIDENTIAL       | -                          |  |
|      |                                     | Sector - II                                                  | BUILDING/02            |                            |  |
|      |                                     | Total                                                        |                        | Rs. 140 crore<br>(approx.) |  |
| iv.  | Indicate sources and shares of      | (100% NEC Funding                                            | l<br>is sought )       | (арргох.)                  |  |
| IV.  | funding (NEC, State share and other | (10070 NEO 1 driding                                         | is sought )            |                            |  |
|      | sources wherever applicable).       |                                                              |                        |                            |  |
| v.   | Availability of land and land size. | 1) 15B-2K- 0L co                                             | vered by Dag No.38     | 30 and                     |  |
|      | Indicate clearly whether owned by   | 2) 21B-2K-10L co                                             | vered by Dag No.3      | <u>82,</u>                 |  |
|      | Govt./leased/ donated/ community    | Total : 36B-4K-10L of                                        | village Maj Jalukba    | ari under Jalukbari        |  |
|      | owned etc.                          | mouza as allotted by (                                       |                        |                            |  |
|      |                                     | KRS.651/2019/1648-49/A dated 17.11.2022. (attached           |                        |                            |  |
|      |                                     | sketch of the proposed projects)                             |                        |                            |  |
|      |                                     | In addition to existing 10 bighas of land in Jalukbari mouza |                        |                            |  |
|      |                                     | •                                                            | •                      |                            |  |
|      |                                     | as allotted by Govt. of Assam letter No. ATE.221/2011/28-A   |                        |                            |  |
|      |                                     | dated 22.06.2023.(attached sketch of the completed           |                        |                            |  |
|      | Leading day 1                       | projects)                                                    | 74 5 04 00007055       | 007077                     |  |
| vi.  | Location of project.                | N-26.1412444855828                                           | ·                      |                            |  |
|      |                                     | address: Assam Scier                                         | •                      | •                          |  |
|      |                                     | Tetelia Road, Jalukba                                        | ri, Guwahati-781013    | 3.                         |  |

| vii.  | Name of District and Sub- Divisional/<br>Block where proposed project will be | Kamrup Metro District, Sub-Division : Guwahati               |
|-------|-------------------------------------------------------------------------------|--------------------------------------------------------------|
|       | located.                                                                      |                                                              |
| viii. | Proposing/ implementing Department.                                           | Assam Science and Technology University (A State             |
|       |                                                                               | University of Government of Assam constituted by "Assam      |
|       |                                                                               | Science and Technology University Act, 2009")                |
| ix.   | Name of the executing Department/                                             | Assam Science and Technology University (A State             |
|       | Agency.                                                                       | University of Government of Assam constituted by "Assam      |
|       |                                                                               | Science and Technology University Act, 2009")                |
| х.    | Whether the project falls within the                                          | Yes, Thrust Areas identified in the NER Vision 2020          |
|       | Thrust Area of NEC, vision 2020 or                                            | document, and Working Group recommendations for setting      |
|       | Working Group recommendation,                                                 | up of separate university for science and technology in Five |
|       | Specify.                                                                      | Year Plans of Govt. of India agenda.                         |
| xi.   | If project is of regional nature, give                                        | Assam                                                        |
|       | name of states which would also                                               |                                                              |
| xii.  | If State specific project, give reasons                                       | The Assam Science and Technology University is               |
|       | why it cannot be funded from State                                            | registered under section 2(f) of UGC Act, 1956. Therefore,   |
|       | Plan.                                                                         | the University is not getting central assistance/UGC         |
|       |                                                                               | Funding. Moreover, State Government support is also in       |
|       |                                                                               | appropriate to develop this infrastructure.                  |
|       |                                                                               | Hence, a suitable package from NEC is sought for.            |