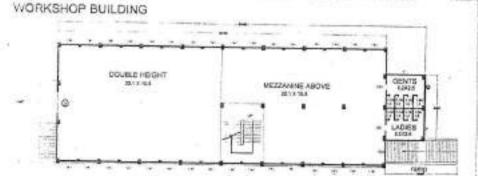

## **CONCEPT PAPER**

| A    | ITEMS                               | Detailed Information                                         |                        |                            |  |
|------|-------------------------------------|--------------------------------------------------------------|------------------------|----------------------------|--|
|      | General I                           | Information about the Project                                |                        |                            |  |
| i.   | Name of Project                     | Augmentation of Infi                                         | astructure of AST      | U Campus – II              |  |
| ii.  | Objectives of the Project           | The main objectives                                          | of the project is      | to fill up the             |  |
|      |                                     | academic infrastructur                                       | e gap with the other   | State Universities         |  |
|      |                                     | of Assam by augment                                          | ing the infrastructur  | e development for          |  |
|      |                                     | inter disciplinary research Centre, Library and Guest House, |                        |                            |  |
|      |                                     | hostels, Quarter academic persons and officers, water        |                        |                            |  |
|      |                                     | treatment plan, solar lighting system for street and campus, |                        |                            |  |
|      |                                     | Bio – diversity park etc. in the permanent site measuring    |                        |                            |  |
|      |                                     | 15B-2K- 0L covered                                           |                        | -                          |  |
|      |                                     |                                                              |                        | •                          |  |
|      |                                     | 21B-2K-10L covered                                           | •                      | •                          |  |
|      |                                     | 10L) of village Maj                                          |                        |                            |  |
|      |                                     | allotted by Govt. of A                                       |                        | RS.651/2019/1648-          |  |
|      |                                     | 49/A dated 17.11.2022                                        | 2 (copy enclosed)      |                            |  |
|      |                                     |                                                              |                        |                            |  |
| iii. | Estimated cost of project.          |                                                              |                        |                            |  |
|      |                                     | Title                                                        | Drg. No                | Cost in Rs.                |  |
|      |                                     |                                                              |                        | (crore)(approx.)           |  |
|      |                                     | Sector - 1                                                   |                        |                            |  |
|      |                                     | Academic Block of Sector -I                                  | ASTU/ACADEMIC BLOCK/01 | Rs. 91 crore               |  |
|      |                                     | Academic Block of Sector -                                   | ASTU/ACADEMIC BLOCK/02 |                            |  |
|      |                                     | Academic Block and                                           | ASTU/ACADEMIC BLOCK/03 | -                          |  |
|      |                                     | Workshop of Sector – I                                       |                        |                            |  |
|      |                                     | Boys Hostel of Sector – I                                    | ASTU/B.H./SEC-1/01     |                            |  |
|      |                                     | Girls Hostel of Sector - I                                   | ASTU/G.H./SEC-1/01     |                            |  |
|      |                                     | Sector - 2                                                   | ASTU/RESIDENTIAL       | D- 40                      |  |
|      |                                     | Residential Building of Sector - II                          | BUILDING/01            | Rs. 49 crore               |  |
|      |                                     | Residential Building of                                      | ASTU/RESIDENTIAL       | -                          |  |
|      |                                     | Sector - II                                                  | BUILDING/02            |                            |  |
|      |                                     | Total                                                        |                        | Rs. 140 crore<br>(approx.) |  |
| iv.  | Indicate sources and shares of      | (100% NEC Funding                                            | l<br>is sought )       | (арргох.)                  |  |
| IV.  | funding (NEC, State share and other | (10070 NEO 1 driding                                         | is sought )            |                            |  |
|      | sources wherever applicable).       |                                                              |                        |                            |  |
| v.   | Availability of land and land size. | 1) 15B-2K- 0L co                                             | vered by Dag No.38     | 30 and                     |  |
|      | Indicate clearly whether owned by   | 2) 21B-2K-10L co                                             | vered by Dag No.3      | <u>82,</u>                 |  |
|      | Govt./leased/ donated/ community    | Total : 36B-4K-10L of                                        | village Maj Jalukba    | ari under Jalukbari        |  |
|      | owned etc.                          | mouza as allotted by (                                       |                        |                            |  |
|      |                                     | KRS.651/2019/1648-49/A dated 17.11.2022. (attached           |                        |                            |  |
|      |                                     | sketch of the proposed projects)                             |                        |                            |  |
|      |                                     | In addition to existing 10 bighas of land in Jalukbari mouza |                        |                            |  |
|      |                                     | •                                                            | •                      |                            |  |
|      |                                     | as allotted by Govt. of Assam letter No. ATE.221/2011/28-A   |                        |                            |  |
|      |                                     | dated 22.06.2023.(attached sketch of the completed           |                        |                            |  |
|      | Leading day 1                       | projects)                                                    | 74 5 04 00007055       | 007077                     |  |
| vi.  | Location of project.                | N-26.1412444855828                                           | ·                      |                            |  |
|      |                                     | address: Assam Scier                                         | •                      | •                          |  |
|      |                                     | Tetelia Road, Jalukba                                        | ri, Guwahati-781013    | 3.                         |  |