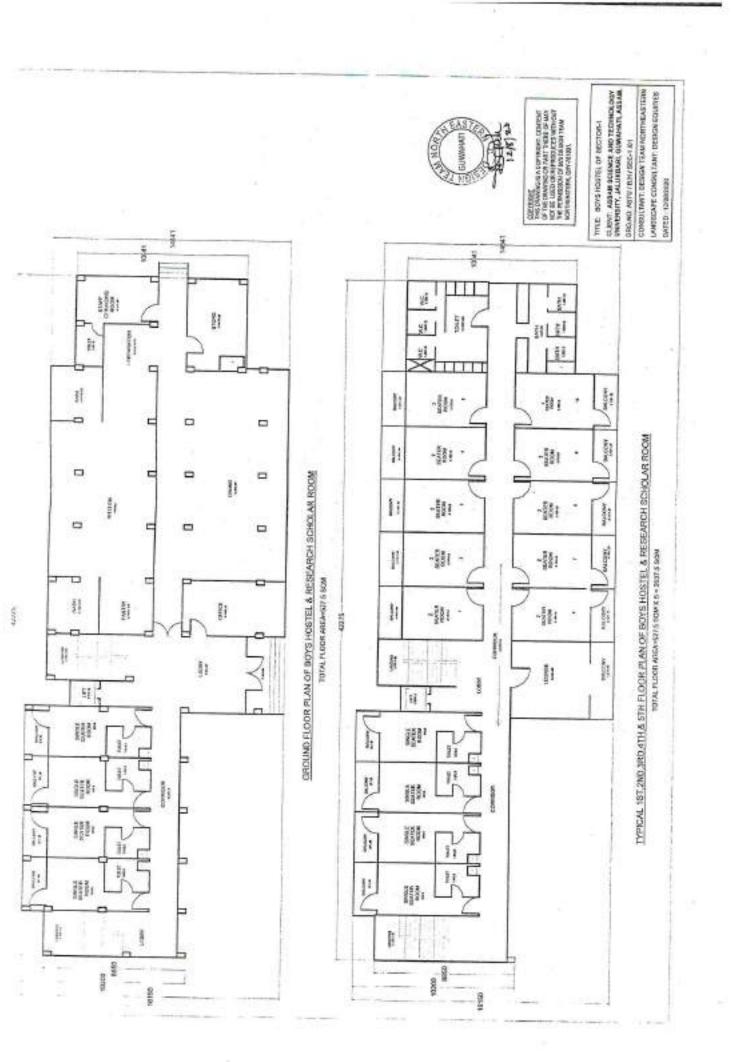

## **CONCEPT PAPER**

| A    | ITEMS                               | Detailed Information                                         |                        |                            |  |
|------|-------------------------------------|--------------------------------------------------------------|------------------------|----------------------------|--|
|      | General I                           | Information about the Project                                |                        |                            |  |
| i.   | Name of Project                     | Augmentation of Infi                                         | astructure of AST      | U Campus – II              |  |
| ii.  | Objectives of the Project           | The main objectives                                          | of the project is      | to fill up the             |  |
|      |                                     | academic infrastructur                                       | e gap with the other   | State Universities         |  |
|      |                                     | of Assam by augment                                          | ing the infrastructur  | e development for          |  |
|      |                                     | inter disciplinary research Centre, Library and Guest House, |                        |                            |  |
|      |                                     | hostels, Quarter academic persons and officers, water        |                        |                            |  |
|      |                                     | treatment plan, solar lighting system for street and campus, |                        |                            |  |
|      |                                     | Bio – diversity park etc. in the permanent site measuring    |                        |                            |  |
|      |                                     | 15B-2K- 0L covered                                           |                        | -                          |  |
|      |                                     |                                                              |                        | •                          |  |
|      |                                     | 21B-2K-10L covered                                           | •                      | •                          |  |
|      |                                     | 10L) of village Maj                                          |                        |                            |  |
|      |                                     | allotted by Govt. of A                                       |                        | RS.651/2019/1648-          |  |
|      |                                     | 49/A dated 17.11.2022                                        | 2 (copy enclosed)      |                            |  |
|      |                                     |                                                              |                        |                            |  |
| iii. | Estimated cost of project.          |                                                              |                        |                            |  |
|      |                                     | Title                                                        | Drg. No                | Cost in Rs.                |  |
|      |                                     |                                                              |                        | (crore)(approx.)           |  |
|      |                                     | Sector - 1                                                   |                        |                            |  |
|      |                                     | Academic Block of Sector -I                                  | ASTU/ACADEMIC BLOCK/01 | Rs. 91 crore               |  |
|      |                                     | Academic Block of Sector -                                   | ASTU/ACADEMIC BLOCK/02 |                            |  |
|      |                                     | Academic Block and                                           | ASTU/ACADEMIC BLOCK/03 | -                          |  |
|      |                                     | Workshop of Sector – I                                       |                        |                            |  |
|      |                                     | Boys Hostel of Sector – I                                    | ASTU/B.H./SEC-1/01     |                            |  |
|      |                                     | Girls Hostel of Sector - I                                   | ASTU/G.H./SEC-1/01     |                            |  |
|      |                                     | Sector - 2                                                   | ASTU/RESIDENTIAL       | D- 40                      |  |
|      |                                     | Residential Building of Sector - II                          | BUILDING/01            | Rs. 49 crore               |  |
|      |                                     | Residential Building of                                      | ASTU/RESIDENTIAL       | -                          |  |
|      |                                     | Sector - II                                                  | BUILDING/02            |                            |  |
|      |                                     | Total                                                        |                        | Rs. 140 crore<br>(approx.) |  |
| iv.  | Indicate sources and shares of      | (100% NEC Funding                                            | l<br>is sought )       | (арргох.)                  |  |
| IV.  | funding (NEC, State share and other | (10070 NEO 1 driding                                         | is sought )            |                            |  |
|      | sources wherever applicable).       |                                                              |                        |                            |  |
| v.   | Availability of land and land size. | 1) 15B-2K- 0L co                                             | vered by Dag No.38     | 30 and                     |  |
|      | Indicate clearly whether owned by   | 2) 21B-2K-10L co                                             | vered by Dag No.3      | <u>82,</u>                 |  |
|      | Govt./leased/ donated/ community    | Total : 36B-4K-10L of                                        | village Maj Jalukba    | ari under Jalukbari        |  |
|      | owned etc.                          | mouza as allotted by (                                       |                        |                            |  |
|      |                                     | KRS.651/2019/1648-49/A dated 17.11.2022. (attached           |                        |                            |  |
|      |                                     | sketch of the proposed projects)                             |                        |                            |  |
|      |                                     | In addition to existing 10 bighas of land in Jalukbari mouza |                        |                            |  |
|      |                                     | •                                                            | •                      |                            |  |
|      |                                     | as allotted by Govt. of Assam letter No. ATE.221/2011/28-A   |                        |                            |  |
|      |                                     | dated 22.06.2023.(attached sketch of the completed           |                        |                            |  |
|      | Leading day 1                       | projects)                                                    | 74 5 04 00007055       | 007077                     |  |
| vi.  | Location of project.                | N-26.1412444855828                                           | ·                      |                            |  |
|      |                                     | address: Assam Scier                                         | •                      | •                          |  |
|      |                                     | Tetelia Road, Jalukba                                        | ri, Guwahati-781013    | 3.                         |  |