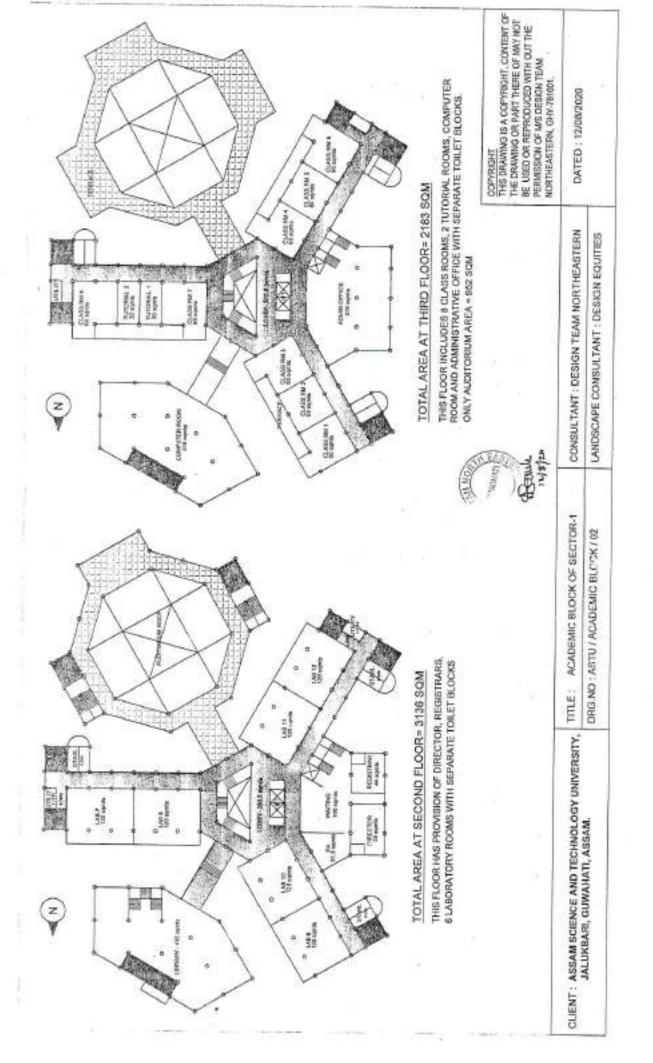

## **CONCEPT PAPER**

| A    | ITEMS                               | Detailed Information                                         |                        |                            |  |
|------|-------------------------------------|--------------------------------------------------------------|------------------------|----------------------------|--|
|      | General I                           | Information about the Project                                |                        |                            |  |
| i.   | Name of Project                     | Augmentation of Infi                                         | astructure of AST      | U Campus – II              |  |
| ii.  | Objectives of the Project           | The main objectives                                          | of the project is      | to fill up the             |  |
|      |                                     | academic infrastructur                                       | e gap with the other   | State Universities         |  |
|      |                                     | of Assam by augment                                          | ing the infrastructur  | e development for          |  |
|      |                                     | inter disciplinary research Centre, Library and Guest House, |                        |                            |  |
|      |                                     | hostels, Quarter academic persons and officers, water        |                        |                            |  |
|      |                                     | treatment plan, solar lighting system for street and campus, |                        |                            |  |
|      |                                     | Bio – diversity park etc. in the permanent site measuring    |                        |                            |  |
|      |                                     | 15B-2K- 0L covered                                           |                        | -                          |  |
|      |                                     |                                                              |                        | •                          |  |
|      |                                     | 21B-2K-10L covered                                           | •                      | •                          |  |
|      |                                     | 10L) of village Maj                                          |                        |                            |  |
|      |                                     | allotted by Govt. of A                                       |                        | RS.651/2019/1648-          |  |
|      |                                     | 49/A dated 17.11.2022                                        | 2 (copy enclosed)      |                            |  |
|      |                                     |                                                              |                        |                            |  |
| iii. | Estimated cost of project.          |                                                              |                        |                            |  |
|      |                                     | Title                                                        | Drg. No                | Cost in Rs.                |  |
|      |                                     |                                                              |                        | (crore)(approx.)           |  |
|      |                                     | Sector - 1                                                   |                        |                            |  |
|      |                                     | Academic Block of Sector -I                                  | ASTU/ACADEMIC BLOCK/01 | Rs. 91 crore               |  |
|      |                                     | Academic Block of Sector -                                   | ASTU/ACADEMIC BLOCK/02 |                            |  |
|      |                                     | Academic Block and                                           | ASTU/ACADEMIC BLOCK/03 | -                          |  |
|      |                                     | Workshop of Sector – I                                       |                        |                            |  |
|      |                                     | Boys Hostel of Sector – I                                    | ASTU/B.H./SEC-1/01     |                            |  |
|      |                                     | Girls Hostel of Sector - I                                   | ASTU/G.H./SEC-1/01     |                            |  |
|      |                                     | Sector - 2                                                   | ASTU/RESIDENTIAL       | D- 40                      |  |
|      |                                     | Residential Building of Sector - II                          | BUILDING/01            | Rs. 49 crore               |  |
|      |                                     | Residential Building of                                      | ASTU/RESIDENTIAL       | -                          |  |
|      |                                     | Sector - II                                                  | BUILDING/02            |                            |  |
|      |                                     | Total                                                        |                        | Rs. 140 crore<br>(approx.) |  |
| iv.  | Indicate sources and shares of      | (100% NEC Funding                                            | l<br>is sought )       | (арргох.)                  |  |
| IV.  | funding (NEC, State share and other | (10070 NEO 1 driding                                         | is sought )            |                            |  |
|      | sources wherever applicable).       |                                                              |                        |                            |  |
| v.   | Availability of land and land size. | 1) 15B-2K- 0L co                                             | vered by Dag No.38     | 30 and                     |  |
|      | Indicate clearly whether owned by   | 2) 21B-2K-10L co                                             | vered by Dag No.3      | <u>82,</u>                 |  |
|      | Govt./leased/ donated/ community    | Total : 36B-4K-10L of                                        | village Maj Jalukba    | ari under Jalukbari        |  |
|      | owned etc.                          | mouza as allotted by (                                       |                        |                            |  |
|      |                                     | KRS.651/2019/1648-49/A dated 17.11.2022. (attached           |                        |                            |  |
|      |                                     | sketch of the proposed projects)                             |                        |                            |  |
|      |                                     | In addition to existing 10 bighas of land in Jalukbari mouza |                        |                            |  |
|      |                                     | •                                                            | •                      |                            |  |
|      |                                     | as allotted by Govt. of Assam letter No. ATE.221/2011/28-A   |                        |                            |  |
|      |                                     | dated 22.06.2023.(attached sketch of the completed           |                        |                            |  |
|      | Leading day 1                       | projects)                                                    | 74 5 04 00007055       | 007077                     |  |
| vi.  | Location of project.                | N-26.1412444855828                                           | ·                      |                            |  |
|      |                                     | address: Assam Scier                                         | •                      | •                          |  |
|      |                                     | Tetelia Road, Jalukba                                        | ri, Guwahati-781013    | 3.                         |  |