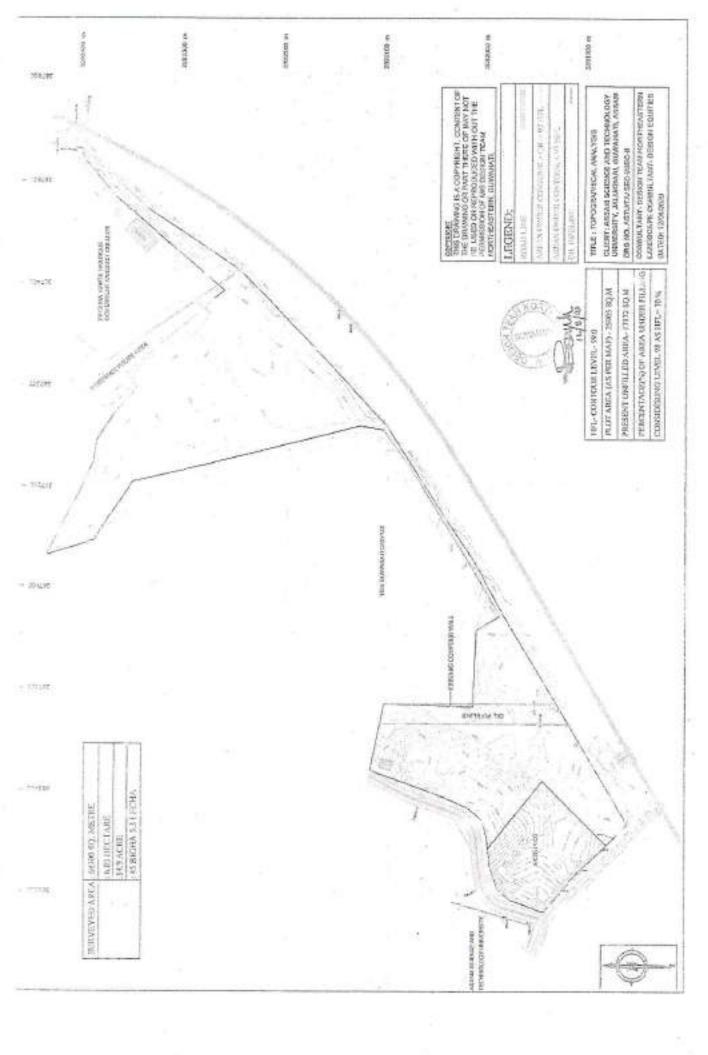

## **CONCEPT PAPER**

| A    | ITEMS                               | Detailed Information                                         |                        |                            |  |
|------|-------------------------------------|--------------------------------------------------------------|------------------------|----------------------------|--|
|      | General I                           | Information about the Project                                |                        |                            |  |
| i.   | Name of Project                     | Augmentation of Infi                                         | astructure of AST      | U Campus – II              |  |
| ii.  | Objectives of the Project           | The main objectives                                          | of the project is      | to fill up the             |  |
|      |                                     | academic infrastructur                                       | e gap with the other   | State Universities         |  |
|      |                                     | of Assam by augment                                          | ing the infrastructur  | e development for          |  |
|      |                                     | inter disciplinary research Centre, Library and Guest House, |                        |                            |  |
|      |                                     | hostels, Quarter academic persons and officers, water        |                        |                            |  |
|      |                                     | treatment plan, solar lighting system for street and campus, |                        |                            |  |
|      |                                     | Bio – diversity park etc. in the permanent site measuring    |                        |                            |  |
|      |                                     | 15B-2K- 0L covered                                           |                        | -                          |  |
|      |                                     |                                                              |                        | •                          |  |
|      |                                     | 21B-2K-10L covered                                           | •                      | •                          |  |
|      |                                     | 10L) of village Maj                                          |                        |                            |  |
|      |                                     | allotted by Govt. of A                                       |                        | RS.651/2019/1648-          |  |
|      |                                     | 49/A dated 17.11.2022                                        | 2 (copy enclosed)      |                            |  |
|      |                                     |                                                              |                        |                            |  |
| iii. | Estimated cost of project.          |                                                              |                        |                            |  |
|      |                                     | Title                                                        | Drg. No                | Cost in Rs.                |  |
|      |                                     |                                                              |                        | (crore)(approx.)           |  |
|      |                                     | Sector - 1                                                   |                        |                            |  |
|      |                                     | Academic Block of Sector -I                                  | ASTU/ACADEMIC BLOCK/01 | Rs. 91 crore               |  |
|      |                                     | Academic Block of Sector -                                   | ASTU/ACADEMIC BLOCK/02 |                            |  |
|      |                                     | Academic Block and                                           | ASTU/ACADEMIC BLOCK/03 | -                          |  |
|      |                                     | Workshop of Sector – I                                       |                        |                            |  |
|      |                                     | Boys Hostel of Sector – I                                    | ASTU/B.H./SEC-1/01     |                            |  |
|      |                                     | Girls Hostel of Sector - I                                   | ASTU/G.H./SEC-1/01     |                            |  |
|      |                                     | Sector - 2                                                   | ASTU/RESIDENTIAL       | D- 40                      |  |
|      |                                     | Residential Building of Sector - II                          | BUILDING/01            | Rs. 49 crore               |  |
|      |                                     | Residential Building of                                      | ASTU/RESIDENTIAL       | -                          |  |
|      |                                     | Sector - II                                                  | BUILDING/02            |                            |  |
|      |                                     | Total                                                        |                        | Rs. 140 crore<br>(approx.) |  |
| iv.  | Indicate sources and shares of      | (100% NEC Funding                                            | l<br>is sought )       | (арргох.)                  |  |
| IV.  | funding (NEC, State share and other | (10070 NEO 1 driding                                         | is sought )            |                            |  |
|      | sources wherever applicable).       |                                                              |                        |                            |  |
| v.   | Availability of land and land size. | 1) 15B-2K- 0L co                                             | vered by Dag No.38     | 30 and                     |  |
|      | Indicate clearly whether owned by   | 2) 21B-2K-10L co                                             | vered by Dag No.3      | <u>82,</u>                 |  |
|      | Govt./leased/ donated/ community    | Total : 36B-4K-10L of                                        | village Maj Jalukba    | ari under Jalukbari        |  |
|      | owned etc.                          | mouza as allotted by (                                       |                        |                            |  |
|      |                                     | KRS.651/2019/1648-49/A dated 17.11.2022. (attached           |                        |                            |  |
|      |                                     | sketch of the proposed projects)                             |                        |                            |  |
|      |                                     | In addition to existing 10 bighas of land in Jalukbari mouza |                        |                            |  |
|      |                                     | •                                                            | •                      |                            |  |
|      |                                     | as allotted by Govt. of Assam letter No. ATE.221/2011/28-A   |                        |                            |  |
|      |                                     | dated 22.06.2023.(attached sketch of the completed           |                        |                            |  |
|      | Leading day 1                       | projects)                                                    | 74 5 04 00007055       | 007077                     |  |
| vi.  | Location of project.                | N-26.1412444855828                                           | ·                      |                            |  |
|      |                                     | address: Assam Scier                                         | •                      | •                          |  |
|      |                                     | Tetelia Road, Jalukba                                        | ri, Guwahati-781013    | 3.                         |  |

| vii.  | Name of District and Sub- Divisional/<br>Block where proposed project will be | Kamrup Metro District, Sub-Division : Guwahati               |
|-------|-------------------------------------------------------------------------------|--------------------------------------------------------------|
|       | located.                                                                      |                                                              |
| viii. | Proposing/ implementing Department.                                           | Assam Science and Technology University (A State             |
|       |                                                                               | University of Government of Assam constituted by "Assam      |
|       |                                                                               | Science and Technology University Act, 2009")                |
| ix.   | Name of the executing Department/                                             | Assam Science and Technology University (A State             |
|       | Agency.                                                                       | University of Government of Assam constituted by "Assam      |
|       |                                                                               | Science and Technology University Act, 2009")                |
| х.    | Whether the project falls within the                                          | Yes, Thrust Areas identified in the NER Vision 2020          |
|       | Thrust Area of NEC, vision 2020 or                                            | document, and Working Group recommendations for setting      |
|       | Working Group recommendation,                                                 | up of separate university for science and technology in Five |
|       | Specify.                                                                      | Year Plans of Govt. of India agenda.                         |
| xi.   | If project is of regional nature, give                                        | Assam                                                        |
|       | name of states which would also                                               |                                                              |
| xii.  | If State specific project, give reasons                                       | The Assam Science and Technology University is               |
|       | why it cannot be funded from State                                            | registered under section 2(f) of UGC Act, 1956. Therefore,   |
|       | Plan.                                                                         | the University is not getting central assistance/UGC         |
|       |                                                                               | Funding. Moreover, State Government support is also in       |
|       |                                                                               | appropriate to develop this infrastructure.                  |
|       |                                                                               | Hence, a suitable package from NEC is sought for.            |