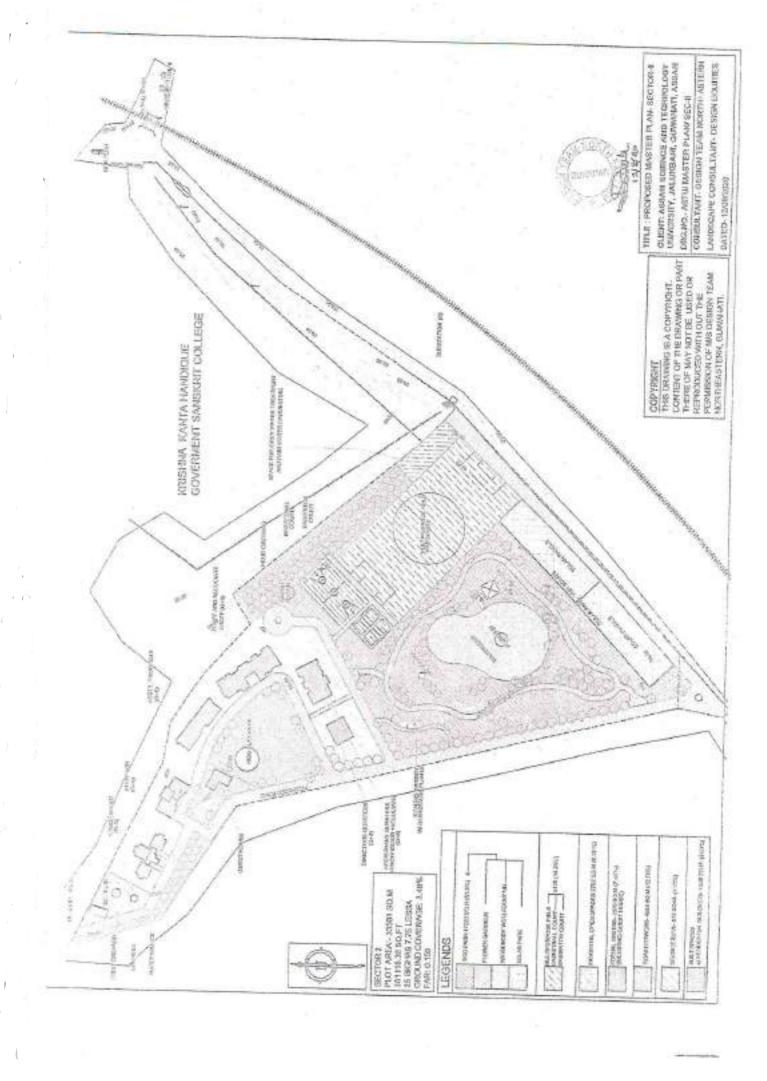

## **CONCEPT PAPER**

| A    | ITEMS                               | Detailed Information                                         |                        |                            |  |
|------|-------------------------------------|--------------------------------------------------------------|------------------------|----------------------------|--|
|      | General I                           | Information about the Project                                |                        |                            |  |
| i.   | Name of Project                     | Augmentation of Infi                                         | astructure of AST      | U Campus – II              |  |
| ii.  | Objectives of the Project           | The main objectives                                          | of the project is      | to fill up the             |  |
|      |                                     | academic infrastructur                                       | e gap with the other   | State Universities         |  |
|      |                                     | of Assam by augment                                          | ing the infrastructur  | e development for          |  |
|      |                                     | inter disciplinary research Centre, Library and Guest House, |                        |                            |  |
|      |                                     | hostels, Quarter academic persons and officers, water        |                        |                            |  |
|      |                                     | treatment plan, solar lighting system for street and campus, |                        |                            |  |
|      |                                     | Bio – diversity park etc. in the permanent site measuring    |                        |                            |  |
|      |                                     | 15B-2K- 0L covered                                           |                        | -                          |  |
|      |                                     |                                                              |                        | •                          |  |
|      |                                     | 21B-2K-10L covered                                           | •                      | •                          |  |
|      |                                     | 10L) of village Maj                                          |                        |                            |  |
|      |                                     | allotted by Govt. of A                                       |                        | RS.651/2019/1648-          |  |
|      |                                     | 49/A dated 17.11.2022                                        | 2 (copy enclosed)      |                            |  |
|      |                                     |                                                              |                        |                            |  |
| iii. | Estimated cost of project.          |                                                              |                        |                            |  |
|      |                                     | Title                                                        | Drg. No                | Cost in Rs.                |  |
|      |                                     |                                                              |                        | (crore)(approx.)           |  |
|      |                                     | Sector - 1                                                   |                        |                            |  |
|      |                                     | Academic Block of Sector -I                                  | ASTU/ACADEMIC BLOCK/01 | Rs. 91 crore               |  |
|      |                                     | Academic Block of Sector -                                   | ASTU/ACADEMIC BLOCK/02 |                            |  |
|      |                                     | Academic Block and                                           | ASTU/ACADEMIC BLOCK/03 | -                          |  |
|      |                                     | Workshop of Sector – I                                       |                        |                            |  |
|      |                                     | Boys Hostel of Sector – I                                    | ASTU/B.H./SEC-1/01     |                            |  |
|      |                                     | Girls Hostel of Sector - I                                   | ASTU/G.H./SEC-1/01     |                            |  |
|      |                                     | Sector - 2                                                   | ASTU/RESIDENTIAL       | D- 40                      |  |
|      |                                     | Residential Building of Sector - II                          | BUILDING/01            | Rs. 49 crore               |  |
|      |                                     | Residential Building of                                      | ASTU/RESIDENTIAL       | -                          |  |
|      |                                     | Sector - II                                                  | BUILDING/02            |                            |  |
|      |                                     | Total                                                        |                        | Rs. 140 crore<br>(approx.) |  |
| iv.  | Indicate sources and shares of      | (100% NEC Funding                                            | l<br>is sought )       | (арргох.)                  |  |
| IV.  | funding (NEC, State share and other | (10070 NEO 1 driding                                         | is sought )            |                            |  |
|      | sources wherever applicable).       |                                                              |                        |                            |  |
| v.   | Availability of land and land size. | 1) 15B-2K- 0L co                                             | vered by Dag No.38     | 30 and                     |  |
|      | Indicate clearly whether owned by   | 2) 21B-2K-10L co                                             | vered by Dag No.3      | <u>82,</u>                 |  |
|      | Govt./leased/ donated/ community    | Total : 36B-4K-10L of                                        | village Maj Jalukba    | ari under Jalukbari        |  |
|      | owned etc.                          | mouza as allotted by (                                       |                        |                            |  |
|      |                                     | KRS.651/2019/1648-49/A dated 17.11.2022. (attached           |                        |                            |  |
|      |                                     | sketch of the proposed projects)                             |                        |                            |  |
|      |                                     | In addition to existing 10 bighas of land in Jalukbari mouza |                        |                            |  |
|      |                                     | •                                                            | •                      |                            |  |
|      |                                     | as allotted by Govt. of Assam letter No. ATE.221/2011/28-A   |                        |                            |  |
|      |                                     | dated 22.06.2023.(attached sketch of the completed           |                        |                            |  |
|      | Leading day 1                       | projects)                                                    | 74 5 04 00007055       | 007077                     |  |
| vi.  | Location of project.                | N-26.1412444855828                                           | ·                      |                            |  |
|      |                                     | address: Assam Scier                                         | •                      | •                          |  |
|      |                                     | Tetelia Road, Jalukba                                        | ri, Guwahati-781013    | 3.                         |  |

| vii.  | Name of District and Sub- Divisional/<br>Block where proposed project will be | Kamrup Metro District, Sub-Division : Guwahati               |
|-------|-------------------------------------------------------------------------------|--------------------------------------------------------------|
|       | located.                                                                      |                                                              |
| viii. | Proposing/ implementing Department.                                           | Assam Science and Technology University (A State             |
|       |                                                                               | University of Government of Assam constituted by "Assam      |
|       |                                                                               | Science and Technology University Act, 2009")                |
| ix.   | Name of the executing Department/                                             | Assam Science and Technology University (A State             |
|       | Agency.                                                                       | University of Government of Assam constituted by "Assam      |
|       |                                                                               | Science and Technology University Act, 2009")                |
| х.    | Whether the project falls within the                                          | Yes, Thrust Areas identified in the NER Vision 2020          |
|       | Thrust Area of NEC, vision 2020 or                                            | document, and Working Group recommendations for setting      |
|       | Working Group recommendation,                                                 | up of separate university for science and technology in Five |
|       | Specify.                                                                      | Year Plans of Govt. of India agenda.                         |
| xi.   | If project is of regional nature, give                                        | Assam                                                        |
|       | name of states which would also                                               |                                                              |
| xii.  | If State specific project, give reasons                                       | The Assam Science and Technology University is               |
|       | why it cannot be funded from State                                            | registered under section 2(f) of UGC Act, 1956. Therefore,   |
|       | Plan.                                                                         | the University is not getting central assistance/UGC         |
|       |                                                                               | Funding. Moreover, State Government support is also in       |
|       |                                                                               | appropriate to develop this infrastructure.                  |
|       |                                                                               | Hence, a suitable package from NEC is sought for.            |