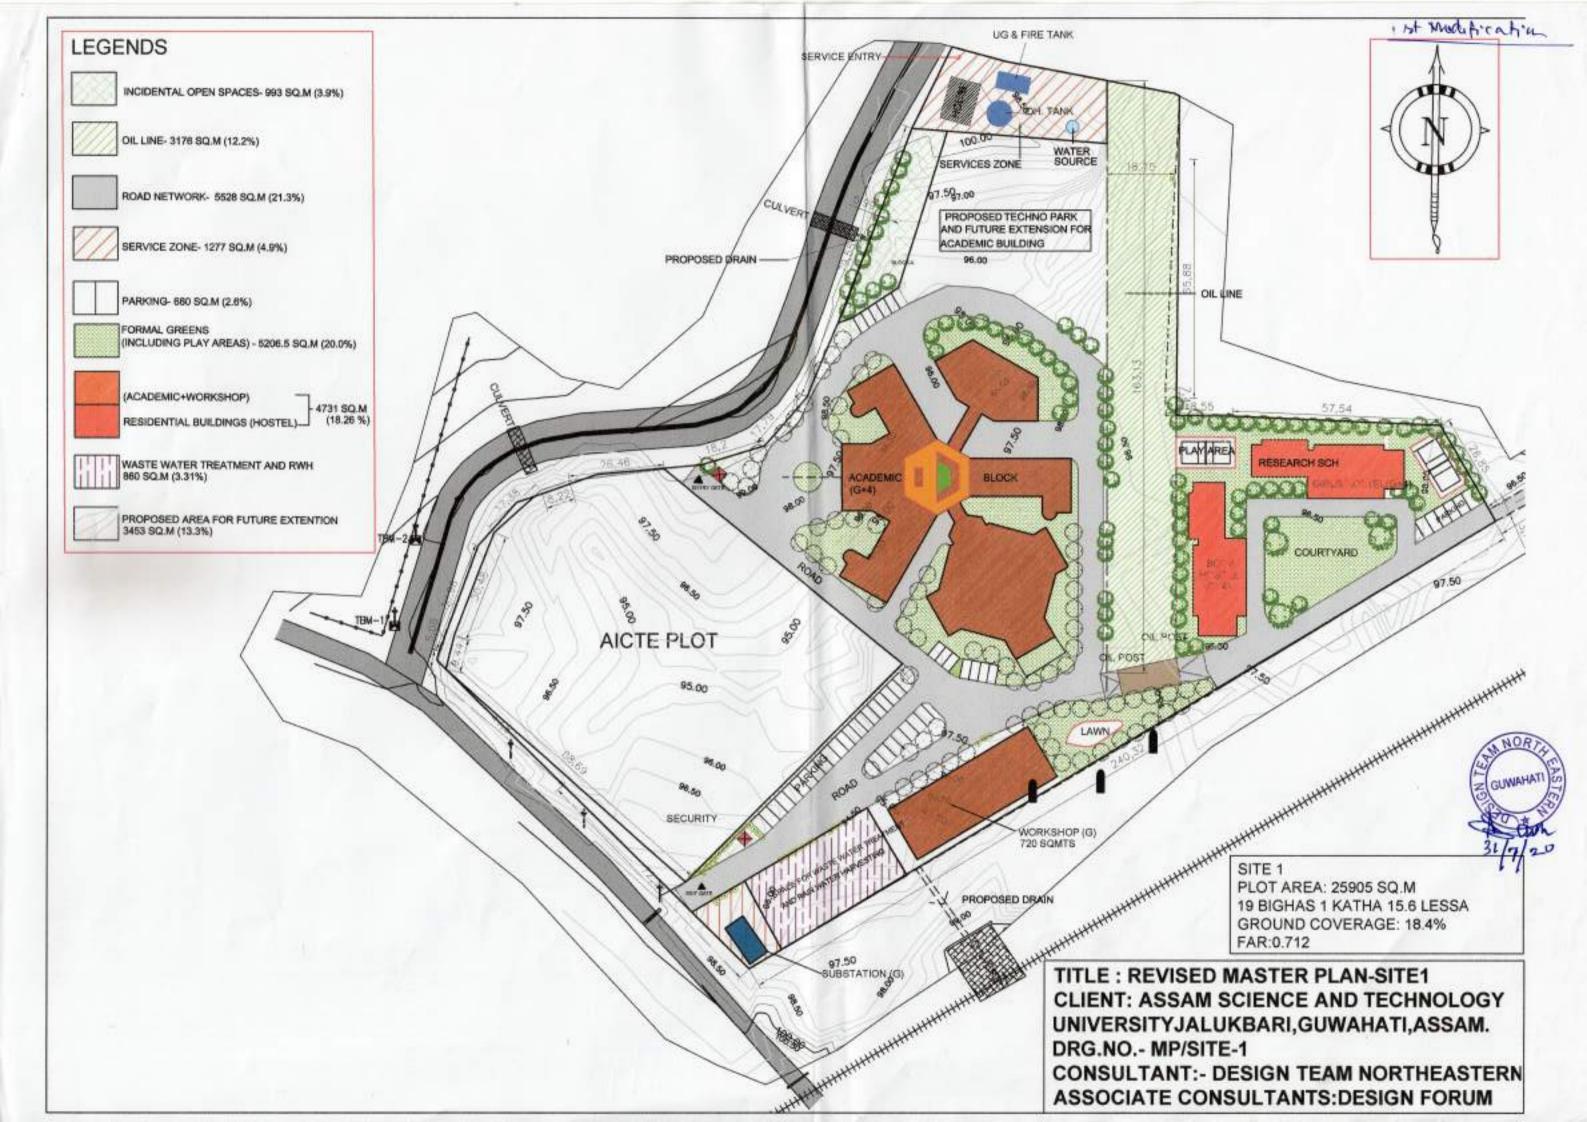

## **CONCEPT PAPER**

| A    | ITEMS                               | Detailed Information                                         |                        |                            |  |
|------|-------------------------------------|--------------------------------------------------------------|------------------------|----------------------------|--|
|      | General I                           | Information about the Project                                |                        |                            |  |
| i.   | Name of Project                     | Augmentation of Infi                                         | astructure of AST      | U Campus – II              |  |
| ii.  | Objectives of the Project           | The main objectives                                          | of the project is      | to fill up the             |  |
|      |                                     | academic infrastructur                                       | e gap with the other   | State Universities         |  |
|      |                                     | of Assam by augment                                          | ing the infrastructur  | e development for          |  |
|      |                                     | inter disciplinary research Centre, Library and Guest House, |                        |                            |  |
|      |                                     | hostels, Quarter academic persons and officers, water        |                        |                            |  |
|      |                                     | treatment plan, solar lighting system for street and campus, |                        |                            |  |
|      |                                     | Bio – diversity park etc. in the permanent site measuring    |                        |                            |  |
|      |                                     | 15B-2K- 0L covered                                           |                        | -                          |  |
|      |                                     |                                                              |                        | •                          |  |
|      |                                     | 21B-2K-10L covered                                           | •                      | •                          |  |
|      |                                     | 10L) of village Maj                                          |                        |                            |  |
|      |                                     | allotted by Govt. of A                                       |                        | RS.651/2019/1648-          |  |
|      |                                     | 49/A dated 17.11.2022                                        | 2 (copy enclosed)      |                            |  |
|      |                                     |                                                              |                        |                            |  |
| iii. | Estimated cost of project.          |                                                              |                        |                            |  |
|      |                                     | Title                                                        | Drg. No                | Cost in Rs.                |  |
|      |                                     |                                                              |                        | (crore)(approx.)           |  |
|      |                                     | Sector - 1                                                   |                        |                            |  |
|      |                                     | Academic Block of Sector -I                                  | ASTU/ACADEMIC BLOCK/01 | Rs. 91 crore               |  |
|      |                                     | Academic Block of Sector -                                   | ASTU/ACADEMIC BLOCK/02 |                            |  |
|      |                                     | Academic Block and                                           | ASTU/ACADEMIC BLOCK/03 | -                          |  |
|      |                                     | Workshop of Sector – I                                       |                        |                            |  |
|      |                                     | Boys Hostel of Sector – I                                    | ASTU/B.H./SEC-1/01     |                            |  |
|      |                                     | Girls Hostel of Sector - I                                   | ASTU/G.H./SEC-1/01     |                            |  |
|      |                                     | Sector - 2                                                   | ASTU/RESIDENTIAL       | D- 40                      |  |
|      |                                     | Residential Building of Sector - II                          | BUILDING/01            | Rs. 49 crore               |  |
|      |                                     | Residential Building of                                      | ASTU/RESIDENTIAL       | -                          |  |
|      |                                     | Sector - II                                                  | BUILDING/02            |                            |  |
|      |                                     | Total                                                        |                        | Rs. 140 crore<br>(approx.) |  |
| iv.  | Indicate sources and shares of      | (100% NEC Funding                                            | l<br>is sought )       | (арргох.)                  |  |
| IV.  | funding (NEC, State share and other | (10070 NEO 1 driding                                         | is sought )            |                            |  |
|      | sources wherever applicable).       |                                                              |                        |                            |  |
| v.   | Availability of land and land size. | 1) 15B-2K- 0L co                                             | vered by Dag No.38     | 30 and                     |  |
|      | Indicate clearly whether owned by   | 2) 21B-2K-10L co                                             | vered by Dag No.3      | <u>82,</u>                 |  |
|      | Govt./leased/ donated/ community    | Total : 36B-4K-10L of                                        | village Maj Jalukba    | ari under Jalukbari        |  |
|      | owned etc.                          | mouza as allotted by (                                       |                        |                            |  |
|      |                                     | KRS.651/2019/1648-49/A dated 17.11.2022. (attached           |                        |                            |  |
|      |                                     | sketch of the proposed projects)                             |                        |                            |  |
|      |                                     | In addition to existing 10 bighas of land in Jalukbari mouza |                        |                            |  |
|      |                                     | •                                                            | •                      |                            |  |
|      |                                     | as allotted by Govt. of Assam letter No. ATE.221/2011/28-A   |                        |                            |  |
|      |                                     | dated 22.06.2023.(attached sketch of the completed           |                        |                            |  |
|      | Leading day 1                       | projects)                                                    | 74 5 04 00007055       | 007077                     |  |
| vi.  | Location of project.                | N-26.1412444855828                                           | ·                      |                            |  |
|      |                                     | address: Assam Scier                                         | •                      | •                          |  |
|      |                                     | Tetelia Road, Jalukba                                        | ri, Guwahati-781013    | 3.                         |  |

|       | ITEMS                                                                                                                                                                                                                                                                                                  | Detailed Information                                                                                                                                                                                                                                                                                                                                                                                   |
|-------|--------------------------------------------------------------------------------------------------------------------------------------------------------------------------------------------------------------------------------------------------------------------------------------------------------|--------------------------------------------------------------------------------------------------------------------------------------------------------------------------------------------------------------------------------------------------------------------------------------------------------------------------------------------------------------------------------------------------------|
| xiii. | If project is covered under any CSS/ Central scheme, name the CSS/ Central scheme and give reasons why funding has not been obtained /sought from                                                                                                                                                      | NA                                                                                                                                                                                                                                                                                                                                                                                                     |
| xiv.  | Give details of synergy built into the State schemes/CSS /CS built into the project. If not, State why.                                                                                                                                                                                                | NA                                                                                                                                                                                                                                                                                                                                                                                                     |
| XV,   | Give details of synergy built into the project with other Govt. schemes (e.g. technical and professional assistance).                                                                                                                                                                                  | NA                                                                                                                                                                                                                                                                                                                                                                                                     |
| xvi.  | Give details of the existing infrastructure and facilities available in the proposed project location and also in the district and subdivision/ block.                                                                                                                                                 | List of the infrastructure in 10 bighas plot of land (in Jalukbari mouza as allotted by Govt. of Assam letter No. ATE.221/2011/28-A dated 22.06.2023) is presented in Annexure I.                                                                                                                                                                                                                      |
| В     | Justification/Rationale for the Project                                                                                                                                                                                                                                                                |                                                                                                                                                                                                                                                                                                                                                                                                        |
| i     | State the nature and magnitude of the problem faced or the potential to be tapped. Elaborate the problems to be addressed or benefits that will accrue through the project. For social infrastructure project, also give the baseline of socio-economic parameters/ indicates to justify the proposal. | <ul> <li>Promoting external collaboration to boost research and innovation by providing infrastructure to accommodate visiting academicians and researchers.</li> <li>For security of the Campus.</li> <li>In preparation of the master plan the density of population within the campus and intensity of development has been considered.</li> <li>Hierarchy of roads has been considered.</li> </ul> |

|     |                                     | • A P P P P P P P P P P P P P P P P P P | Topography of the site has been studied drainage system suggested. (ref site ana Adequate vehicular & pedestrian accessorovided.  Land has been reserved for open lands on cluding space for parking, parks & play exclusive area for existing oil pipeline net Adequate space for social & physical in has been provided.  A plot shape and sizes have been concermit consolidation.  Accessibility standards and GMDA amended 2020) have been adhered to blanning (Public & Semi- Public and cone usage), Allowable FAR 1.75 and Ground coverage 30%.  Building design is such that it can hold of esearch & development facilities.  Introduction Eco-park park with blantations, medicinal plants, nature cultures, waterbody, greenhouse and flor Rain water harvesting / Ground water reconcerning and desilting of inflow and our channels to and from the waterbody to revater quality and quantity.  All building blocks shall have its individual itted with instantaneous landing valves, RRL Hose Pipes with Short Branch pipes to the campus hydrant ring as well as | lysis) s has been cape spaces reground and cwork. Infrastructure considered to A byelaws for campus Educational d Allowable cutting edge sustainable ral aquatic riculture. charging. tflow feeder maintain the al Wet risers Hose reels, s connected |
|-----|-------------------------------------|-----------------------------------------|-----------------------------------------------------------------------------------------------------------------------------------------------------------------------------------------------------------------------------------------------------------------------------------------------------------------------------------------------------------------------------------------------------------------------------------------------------------------------------------------------------------------------------------------------------------------------------------------------------------------------------------------------------------------------------------------------------------------------------------------------------------------------------------------------------------------------------------------------------------------------------------------------------------------------------------------------------------------------------------------------------------------------------------------------------------------------------------|-------------------------------------------------------------------------------------------------------------------------------------------------------------------------------------------------------------------------------------------------------|
|     |                                     | •                                       | points with addressing facility for pin poing campus area for prompt identification.                                                                                                                                                                                                                                                                                                                                                                                                                                                                                                                                                                                                                                                                                                                                                                                                                                                                                                                                                                                              |                                                                                                                                                                                                                                                       |
| ii  | The development objectives          |                                         | noting research, innovation and entrepre                                                                                                                                                                                                                                                                                                                                                                                                                                                                                                                                                                                                                                                                                                                                                                                                                                                                                                                                                                                                                                          | neurship in                                                                                                                                                                                                                                           |
|     | proposed to be achieved.            |                                         | ified thrust areas.                                                                                                                                                                                                                                                                                                                                                                                                                                                                                                                                                                                                                                                                                                                                                                                                                                                                                                                                                                                                                                                               |                                                                                                                                                                                                                                                       |
|     |                                     |                                         | blishment of research activity and develo                                                                                                                                                                                                                                                                                                                                                                                                                                                                                                                                                                                                                                                                                                                                                                                                                                                                                                                                                                                                                                         | pment of a                                                                                                                                                                                                                                            |
| iii | Indicate the sections and number of |                                         | bank for natural resources.                                                                                                                                                                                                                                                                                                                                                                                                                                                                                                                                                                                                                                                                                                                                                                                                                                                                                                                                                                                                                                                       |                                                                                                                                                                                                                                                       |
| ""  | population                          |                                         | on: Science and Technology<br>per of students enrolled college wise fo                                                                                                                                                                                                                                                                                                                                                                                                                                                                                                                                                                                                                                                                                                                                                                                                                                                                                                                                                                                                            | or academic                                                                                                                                                                                                                                           |
|     | population                          |                                         | on 2022-23:                                                                                                                                                                                                                                                                                                                                                                                                                                                                                                                                                                                                                                                                                                                                                                                                                                                                                                                                                                                                                                                                       | . adaddiiid                                                                                                                                                                                                                                           |
|     |                                     | SI.                                     | College Name                                                                                                                                                                                                                                                                                                                                                                                                                                                                                                                                                                                                                                                                                                                                                                                                                                                                                                                                                                                                                                                                      | No. of                                                                                                                                                                                                                                                |
|     |                                     | No.                                     |                                                                                                                                                                                                                                                                                                                                                                                                                                                                                                                                                                                                                                                                                                                                                                                                                                                                                                                                                                                                                                                                                   | Students                                                                                                                                                                                                                                              |
|     |                                     | 1                                       | Assam Engineering College                                                                                                                                                                                                                                                                                                                                                                                                                                                                                                                                                                                                                                                                                                                                                                                                                                                                                                                                                                                                                                                         | 571                                                                                                                                                                                                                                                   |
|     |                                     | 2                                       | Jorhat Engineering College                                                                                                                                                                                                                                                                                                                                                                                                                                                                                                                                                                                                                                                                                                                                                                                                                                                                                                                                                                                                                                                        | 415                                                                                                                                                                                                                                                   |
|     |                                     | 3                                       | Jorhat Institute of Science and Technology                                                                                                                                                                                                                                                                                                                                                                                                                                                                                                                                                                                                                                                                                                                                                                                                                                                                                                                                                                                                                                        | 391                                                                                                                                                                                                                                                   |
|     |                                     | 4                                       | Bineswar Brahma Engineering College                                                                                                                                                                                                                                                                                                                                                                                                                                                                                                                                                                                                                                                                                                                                                                                                                                                                                                                                                                                                                                               | 211                                                                                                                                                                                                                                                   |
|     |                                     | 5                                       | Barak Valley Engineering College                                                                                                                                                                                                                                                                                                                                                                                                                                                                                                                                                                                                                                                                                                                                                                                                                                                                                                                                                                                                                                                  | 207                                                                                                                                                                                                                                                   |
|     |                                     | 6                                       | Golaghat Engineering College                                                                                                                                                                                                                                                                                                                                                                                                                                                                                                                                                                                                                                                                                                                                                                                                                                                                                                                                                                                                                                                      | 175                                                                                                                                                                                                                                                   |
|     |                                     | 7                                       | Dhemaji Engineering College                                                                                                                                                                                                                                                                                                                                                                                                                                                                                                                                                                                                                                                                                                                                                                                                                                                                                                                                                                                                                                                       | 146                                                                                                                                                                                                                                                   |
|     |                                     | 8                                       | Netes Institute of Technology and Science, MIRZA                                                                                                                                                                                                                                                                                                                                                                                                                                                                                                                                                                                                                                                                                                                                                                                                                                                                                                                                                                                                                                  | 27                                                                                                                                                                                                                                                    |