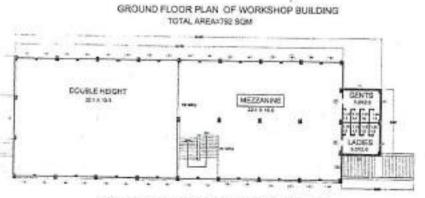

## **CONCEPT PAPER**

| A    | ITEMS                               | Detailed Information                                         |                        |                            |  |
|------|-------------------------------------|--------------------------------------------------------------|------------------------|----------------------------|--|
|      | General I                           | Information about the Project                                |                        |                            |  |
| i.   | Name of Project                     | Augmentation of Infi                                         | astructure of AST      | U Campus – II              |  |
| ii.  | Objectives of the Project           | The main objectives                                          | of the project is      | to fill up the             |  |
|      |                                     | academic infrastructur                                       | e gap with the other   | State Universities         |  |
|      |                                     | of Assam by augment                                          | ing the infrastructur  | e development for          |  |
|      |                                     | inter disciplinary research Centre, Library and Guest House, |                        |                            |  |
|      |                                     | hostels, Quarter academic persons and officers, water        |                        |                            |  |
|      |                                     | treatment plan, solar lighting system for street and campus, |                        |                            |  |
|      |                                     | Bio – diversity park etc. in the permanent site measuring    |                        |                            |  |
|      |                                     | 15B-2K- 0L covered                                           |                        | -                          |  |
|      |                                     |                                                              |                        | •                          |  |
|      |                                     | 21B-2K-10L covered                                           | •                      | •                          |  |
|      |                                     | 10L) of village Maj                                          |                        |                            |  |
|      |                                     | allotted by Govt. of A                                       |                        | RS.651/2019/1648-          |  |
|      |                                     | 49/A dated 17.11.2022                                        | 2 (copy enclosed)      |                            |  |
|      |                                     |                                                              |                        |                            |  |
| iii. | Estimated cost of project.          |                                                              |                        |                            |  |
|      |                                     | Title                                                        | Drg. No                | Cost in Rs.                |  |
|      |                                     |                                                              |                        | (crore)(approx.)           |  |
|      |                                     | Sector - 1                                                   |                        |                            |  |
|      |                                     | Academic Block of Sector -I                                  | ASTU/ACADEMIC BLOCK/01 | Rs. 91 crore               |  |
|      |                                     | Academic Block of Sector -                                   | ASTU/ACADEMIC BLOCK/02 |                            |  |
|      |                                     | Academic Block and                                           | ASTU/ACADEMIC BLOCK/03 | -                          |  |
|      |                                     | Workshop of Sector – I                                       |                        |                            |  |
|      |                                     | Boys Hostel of Sector – I                                    | ASTU/B.H./SEC-1/01     |                            |  |
|      |                                     | Girls Hostel of Sector - I                                   | ASTU/G.H./SEC-1/01     |                            |  |
|      |                                     | Sector - 2                                                   | ASTU/RESIDENTIAL       | D- 40                      |  |
|      |                                     | Residential Building of Sector - II                          | BUILDING/01            | Rs. 49 crore               |  |
|      |                                     | Residential Building of                                      | ASTU/RESIDENTIAL       | -                          |  |
|      |                                     | Sector - II                                                  | BUILDING/02            |                            |  |
|      |                                     | Total                                                        |                        | Rs. 140 crore<br>(approx.) |  |
| iv.  | Indicate sources and shares of      | (100% NEC Funding                                            | l<br>is sought )       | (арргох.)                  |  |
| IV.  | funding (NEC, State share and other | (10070 NEO 1 driding                                         | is sought )            |                            |  |
|      | sources wherever applicable).       |                                                              |                        |                            |  |
| v.   | Availability of land and land size. | 1) 15B-2K- 0L co                                             | vered by Dag No.38     | 30 and                     |  |
|      | Indicate clearly whether owned by   | 2) 21B-2K-10L co                                             | vered by Dag No.3      | <u>82,</u>                 |  |
|      | Govt./leased/ donated/ community    | Total : 36B-4K-10L of                                        | village Maj Jalukba    | ari under Jalukbari        |  |
|      | owned etc.                          | mouza as allotted by (                                       |                        |                            |  |
|      |                                     | KRS.651/2019/1648-49/A dated 17.11.2022. (attached           |                        |                            |  |
|      |                                     | sketch of the proposed projects)                             |                        |                            |  |
|      |                                     | In addition to existing 10 bighas of land in Jalukbari mouza |                        |                            |  |
|      |                                     | •                                                            | •                      |                            |  |
|      |                                     | as allotted by Govt. of Assam letter No. ATE.221/2011/28-A   |                        |                            |  |
|      |                                     | dated 22.06.2023.(attached sketch of the completed           |                        |                            |  |
|      | Leading day 1                       | projects)                                                    | 74 5 04 00007055       | 007077                     |  |
| vi.  | Location of project.                | N-26.1412444855828                                           | ·                      |                            |  |
|      |                                     | address: Assam Scier                                         | •                      | •                          |  |
|      |                                     | Tetelia Road, Jalukba                                        | ri, Guwahati-781013    | 3.                         |  |