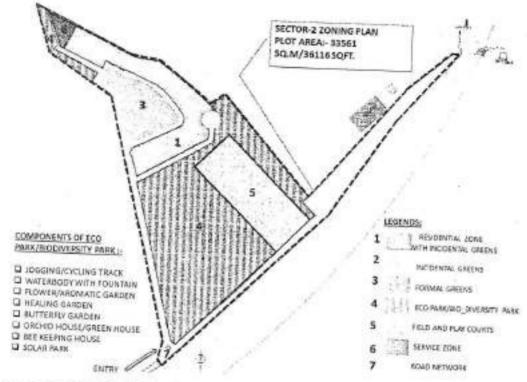

## **CONCEPT PAPER**

| A    | ITEMS                               | Detailed Information                                         |                        |                            |  |
|------|-------------------------------------|--------------------------------------------------------------|------------------------|----------------------------|--|
|      | General I                           | Information about the Project                                |                        |                            |  |
| i.   | Name of Project                     | Augmentation of Infi                                         | astructure of AST      | U Campus – II              |  |
| ii.  | Objectives of the Project           | The main objectives                                          | of the project is      | to fill up the             |  |
|      |                                     | academic infrastructur                                       | e gap with the other   | State Universities         |  |
|      |                                     | of Assam by augment                                          | ing the infrastructur  | e development for          |  |
|      |                                     | inter disciplinary research Centre, Library and Guest House, |                        |                            |  |
|      |                                     | hostels, Quarter academic persons and officers, water        |                        |                            |  |
|      |                                     | treatment plan, solar lighting system for street and campus, |                        |                            |  |
|      |                                     | Bio – diversity park etc. in the permanent site measuring    |                        |                            |  |
|      |                                     | 15B-2K- 0L covered                                           |                        | -                          |  |
|      |                                     |                                                              |                        | •                          |  |
|      |                                     | 21B-2K-10L covered                                           | •                      | •                          |  |
|      |                                     | 10L) of village Maj                                          |                        |                            |  |
|      |                                     | allotted by Govt. of A                                       |                        | RS.651/2019/1648-          |  |
|      |                                     | 49/A dated 17.11.2022                                        | 2 (copy enclosed)      |                            |  |
|      |                                     |                                                              |                        |                            |  |
| iii. | Estimated cost of project.          |                                                              |                        |                            |  |
|      |                                     | Title                                                        | Drg. No                | Cost in Rs.                |  |
|      |                                     |                                                              |                        | (crore)(approx.)           |  |
|      |                                     | Sector - 1                                                   |                        |                            |  |
|      |                                     | Academic Block of Sector -I                                  | ASTU/ACADEMIC BLOCK/01 | Rs. 91 crore               |  |
|      |                                     | Academic Block of Sector -                                   | ASTU/ACADEMIC BLOCK/02 |                            |  |
|      |                                     | Academic Block and                                           | ASTU/ACADEMIC BLOCK/03 | -                          |  |
|      |                                     | Workshop of Sector – I                                       |                        |                            |  |
|      |                                     | Boys Hostel of Sector – I                                    | ASTU/B.H./SEC-1/01     |                            |  |
|      |                                     | Girls Hostel of Sector - I                                   | ASTU/G.H./SEC-1/01     |                            |  |
|      |                                     | Sector - 2                                                   | ASTU/RESIDENTIAL       | D- 40                      |  |
|      |                                     | Residential Building of Sector - II                          | BUILDING/01            | Rs. 49 crore               |  |
|      |                                     | Residential Building of                                      | ASTU/RESIDENTIAL       | -                          |  |
|      |                                     | Sector - II                                                  | BUILDING/02            |                            |  |
|      |                                     | Total                                                        |                        | Rs. 140 crore<br>(approx.) |  |
| iv.  | Indicate sources and shares of      | (100% NEC Funding                                            | l<br>is sought )       | (арргох.)                  |  |
| IV.  | funding (NEC, State share and other | (10070 NEO 1 driding                                         | is sought )            |                            |  |
|      | sources wherever applicable).       |                                                              |                        |                            |  |
| v.   | Availability of land and land size. | 1) 15B-2K- 0L co                                             | vered by Dag No.38     | 30 and                     |  |
|      | Indicate clearly whether owned by   | 2) 21B-2K-10L co                                             | vered by Dag No.3      | <u>82,</u>                 |  |
|      | Govt./leased/ donated/ community    | Total : 36B-4K-10L of                                        | village Maj Jalukba    | ari under Jalukbari        |  |
|      | owned etc.                          | mouza as allotted by (                                       |                        |                            |  |
|      |                                     | KRS.651/2019/1648-49/A dated 17.11.2022. (attached           |                        |                            |  |
|      |                                     | sketch of the proposed projects)                             |                        |                            |  |
|      |                                     | In addition to existing 10 bighas of land in Jalukbari mouza |                        |                            |  |
|      |                                     | •                                                            | •                      |                            |  |
|      |                                     | as allotted by Govt. of Assam letter No. ATE.221/2011/28-A   |                        |                            |  |
|      |                                     | dated 22.06.2023.(attached sketch of the completed           |                        |                            |  |
|      | Leading day 1                       | projects)                                                    | 74 5 04 00007055       | 007077                     |  |
| vi.  | Location of project.                | N-26.1412444855828                                           | ·                      |                            |  |
|      |                                     | address: Assam Scier                                         | •                      | •                          |  |
|      |                                     | Tetelia Road, Jalukba                                        | ri, Guwahati-781013    | 3.                         |  |

| vii.  | Name of District and Sub- Divisional/<br>Block where proposed project will be | Kamrup Metro District, Sub-Division : Guwahati               |
|-------|-------------------------------------------------------------------------------|--------------------------------------------------------------|
|       | located.                                                                      |                                                              |
| viii. | Proposing/ implementing Department.                                           | Assam Science and Technology University (A State             |
|       |                                                                               | University of Government of Assam constituted by "Assam      |
|       |                                                                               | Science and Technology University Act, 2009")                |
| ix.   | Name of the executing Department/                                             | Assam Science and Technology University (A State             |
|       | Agency.                                                                       | University of Government of Assam constituted by "Assam      |
|       |                                                                               | Science and Technology University Act, 2009")                |
| х.    | Whether the project falls within the                                          | Yes, Thrust Areas identified in the NER Vision 2020          |
|       | Thrust Area of NEC, vision 2020 or                                            | document, and Working Group recommendations for setting      |
|       | Working Group recommendation,                                                 | up of separate university for science and technology in Five |
|       | Specify.                                                                      | Year Plans of Govt. of India agenda.                         |
| xi.   | If project is of regional nature, give                                        | Assam                                                        |
|       | name of states which would also                                               |                                                              |
| xii.  | If State specific project, give reasons                                       | The Assam Science and Technology University is               |
|       | why it cannot be funded from State                                            | registered under section 2(f) of UGC Act, 1956. Therefore,   |
|       | Plan.                                                                         | the University is not getting central assistance/UGC         |
|       |                                                                               | Funding. Moreover, State Government support is also in       |
|       |                                                                               | appropriate to develop this infrastructure.                  |
|       |                                                                               | Hence, a suitable package from NEC is sought for.            |