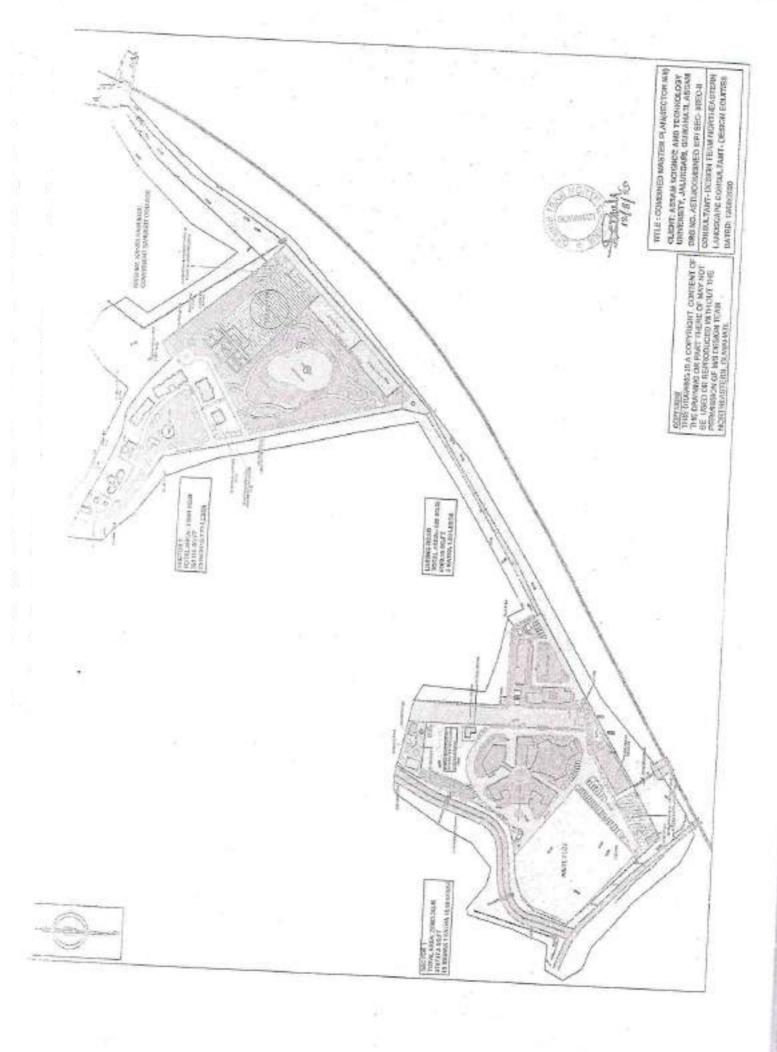

## **CONCEPT PAPER**

| A    | ITEMS                               | Detailed Information                                         |                        |                            |  |
|------|-------------------------------------|--------------------------------------------------------------|------------------------|----------------------------|--|
|      | General I                           | Information about the Project                                |                        |                            |  |
| i.   | Name of Project                     | Augmentation of Infi                                         | astructure of AST      | U Campus – II              |  |
| ii.  | Objectives of the Project           | The main objectives                                          | of the project is      | to fill up the             |  |
|      |                                     | academic infrastructur                                       | e gap with the other   | State Universities         |  |
|      |                                     | of Assam by augment                                          | ing the infrastructur  | e development for          |  |
|      |                                     | inter disciplinary research Centre, Library and Guest House, |                        |                            |  |
|      |                                     | hostels, Quarter academic persons and officers, water        |                        |                            |  |
|      |                                     | treatment plan, solar lighting system for street and campus, |                        |                            |  |
|      |                                     | Bio – diversity park etc. in the permanent site measuring    |                        |                            |  |
|      |                                     | 15B-2K- 0L covered                                           |                        | -                          |  |
|      |                                     |                                                              |                        | •                          |  |
|      |                                     | 21B-2K-10L covered                                           | •                      | •                          |  |
|      |                                     | 10L) of village Maj                                          |                        |                            |  |
|      |                                     | allotted by Govt. of A                                       |                        | RS.651/2019/1648-          |  |
|      |                                     | 49/A dated 17.11.2022                                        | 2 (copy enclosed)      |                            |  |
|      |                                     |                                                              |                        |                            |  |
| iii. | Estimated cost of project.          |                                                              |                        |                            |  |
|      |                                     | Title                                                        | Drg. No                | Cost in Rs.                |  |
|      |                                     |                                                              |                        | (crore)(approx.)           |  |
|      |                                     | Sector - 1                                                   |                        |                            |  |
|      |                                     | Academic Block of Sector -I                                  | ASTU/ACADEMIC BLOCK/01 | Rs. 91 crore               |  |
|      |                                     | Academic Block of Sector -                                   | ASTU/ACADEMIC BLOCK/02 |                            |  |
|      |                                     | Academic Block and                                           | ASTU/ACADEMIC BLOCK/03 | -                          |  |
|      |                                     | Workshop of Sector – I                                       |                        |                            |  |
|      |                                     | Boys Hostel of Sector – I                                    | ASTU/B.H./SEC-1/01     |                            |  |
|      |                                     | Girls Hostel of Sector - I                                   | ASTU/G.H./SEC-1/01     |                            |  |
|      |                                     | Sector - 2                                                   | ASTU/RESIDENTIAL       | D- 40                      |  |
|      |                                     | Residential Building of Sector - II                          | BUILDING/01            | Rs. 49 crore               |  |
|      |                                     | Residential Building of                                      | ASTU/RESIDENTIAL       | -                          |  |
|      |                                     | Sector - II                                                  | BUILDING/02            |                            |  |
|      |                                     | Total                                                        |                        | Rs. 140 crore<br>(approx.) |  |
| iv.  | Indicate sources and shares of      | (100% NEC Funding                                            | l<br>is sought )       | (арргох.)                  |  |
| IV.  | funding (NEC, State share and other | (10070 NEO 1 driding                                         | is sought )            |                            |  |
|      | sources wherever applicable).       |                                                              |                        |                            |  |
| v.   | Availability of land and land size. | 1) 15B-2K- 0L co                                             | vered by Dag No.38     | 30 and                     |  |
|      | Indicate clearly whether owned by   | 2) 21B-2K-10L co                                             | vered by Dag No.3      | <u>82,</u>                 |  |
|      | Govt./leased/ donated/ community    | Total : 36B-4K-10L of                                        | village Maj Jalukba    | ari under Jalukbari        |  |
|      | owned etc.                          | mouza as allotted by (                                       |                        |                            |  |
|      |                                     | KRS.651/2019/1648-49/A dated 17.11.2022. (attached           |                        |                            |  |
|      |                                     | sketch of the proposed projects)                             |                        |                            |  |
|      |                                     | In addition to existing 10 bighas of land in Jalukbari mouza |                        |                            |  |
|      |                                     | •                                                            | •                      |                            |  |
|      |                                     | as allotted by Govt. of Assam letter No. ATE.221/2011/28-A   |                        |                            |  |
|      |                                     | dated 22.06.2023.(attached sketch of the completed           |                        |                            |  |
|      | Leading day 1                       | projects)                                                    | 74 5 04 00007055       | 007077                     |  |
| vi.  | Location of project.                | N-26.1412444855828                                           | ·                      |                            |  |
|      |                                     | address: Assam Scier                                         | •                      | •                          |  |
|      |                                     | Tetelia Road, Jalukba                                        | ri, Guwahati-781013    | 3.                         |  |

| vii.  | Name of District and Sub- Divisional/<br>Block where proposed project will be | Kamrup Metro District, Sub-Division : Guwahati               |
|-------|-------------------------------------------------------------------------------|--------------------------------------------------------------|
|       | located.                                                                      |                                                              |
| viii. | Proposing/ implementing Department.                                           | Assam Science and Technology University (A State             |
|       |                                                                               | University of Government of Assam constituted by "Assam      |
|       |                                                                               | Science and Technology University Act, 2009")                |
| ix.   | Name of the executing Department/                                             | Assam Science and Technology University (A State             |
|       | Agency.                                                                       | University of Government of Assam constituted by "Assam      |
|       |                                                                               | Science and Technology University Act, 2009")                |
| х.    | Whether the project falls within the                                          | Yes, Thrust Areas identified in the NER Vision 2020          |
|       | Thrust Area of NEC, vision 2020 or                                            | document, and Working Group recommendations for setting      |
|       | Working Group recommendation,                                                 | up of separate university for science and technology in Five |
|       | Specify.                                                                      | Year Plans of Govt. of India agenda.                         |
| xi.   | If project is of regional nature, give                                        | Assam                                                        |
|       | name of states which would also                                               |                                                              |
| xii.  | If State specific project, give reasons                                       | The Assam Science and Technology University is               |
|       | why it cannot be funded from State                                            | registered under section 2(f) of UGC Act, 1956. Therefore,   |
|       | Plan.                                                                         | the University is not getting central assistance/UGC         |
|       |                                                                               | Funding. Moreover, State Government support is also in       |
|       |                                                                               | appropriate to develop this infrastructure.                  |
|       |                                                                               | Hence, a suitable package from NEC is sought for.            |