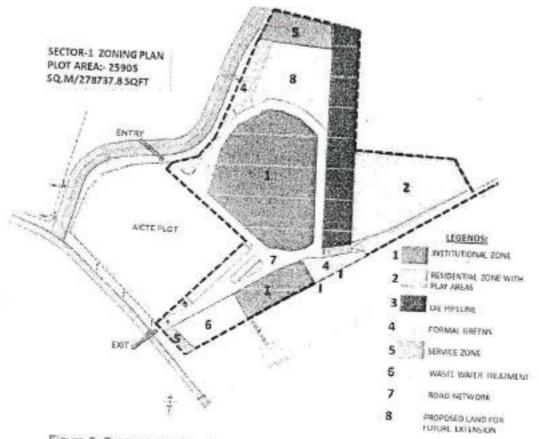

## **CONCEPT PAPER**

| A    | ITEMS                               | Detailed Information                                         |                        |                            |  |
|------|-------------------------------------|--------------------------------------------------------------|------------------------|----------------------------|--|
|      | General I                           | Information about the Project                                |                        |                            |  |
| i.   | Name of Project                     | Augmentation of Infi                                         | astructure of AST      | U Campus – II              |  |
| ii.  | Objectives of the Project           | The main objectives                                          | of the project is      | to fill up the             |  |
|      |                                     | academic infrastructur                                       | e gap with the other   | State Universities         |  |
|      |                                     | of Assam by augment                                          | ing the infrastructur  | e development for          |  |
|      |                                     | inter disciplinary research Centre, Library and Guest House, |                        |                            |  |
|      |                                     | hostels, Quarter academic persons and officers, water        |                        |                            |  |
|      |                                     | treatment plan, solar lighting system for street and campus, |                        |                            |  |
|      |                                     | Bio – diversity park etc. in the permanent site measuring    |                        |                            |  |
|      |                                     | 15B-2K- 0L covered                                           |                        | -                          |  |
|      |                                     |                                                              |                        | •                          |  |
|      |                                     | 21B-2K-10L covered                                           | •                      | •                          |  |
|      |                                     | 10L) of village Maj                                          |                        |                            |  |
|      |                                     | allotted by Govt. of A                                       |                        | RS.651/2019/1648-          |  |
|      |                                     | 49/A dated 17.11.2022                                        | 2 (copy enclosed)      |                            |  |
|      |                                     |                                                              |                        |                            |  |
| iii. | Estimated cost of project.          |                                                              |                        |                            |  |
|      |                                     | Title                                                        | Drg. No                | Cost in Rs.                |  |
|      |                                     |                                                              |                        | (crore)(approx.)           |  |
|      |                                     | Sector - 1                                                   |                        |                            |  |
|      |                                     | Academic Block of Sector -I                                  | ASTU/ACADEMIC BLOCK/01 | Rs. 91 crore               |  |
|      |                                     | Academic Block of Sector -                                   | ASTU/ACADEMIC BLOCK/02 |                            |  |
|      |                                     | Academic Block and                                           | ASTU/ACADEMIC BLOCK/03 | -                          |  |
|      |                                     | Workshop of Sector – I                                       |                        |                            |  |
|      |                                     | Boys Hostel of Sector – I                                    | ASTU/B.H./SEC-1/01     |                            |  |
|      |                                     | Girls Hostel of Sector - I                                   | ASTU/G.H./SEC-1/01     |                            |  |
|      |                                     | Sector - 2                                                   | ASTU/RESIDENTIAL       | D- 40                      |  |
|      |                                     | Residential Building of Sector - II                          | BUILDING/01            | Rs. 49 crore               |  |
|      |                                     | Residential Building of                                      | ASTU/RESIDENTIAL       | -                          |  |
|      |                                     | Sector - II                                                  | BUILDING/02            |                            |  |
|      |                                     | Total                                                        |                        | Rs. 140 crore<br>(approx.) |  |
| iv.  | Indicate sources and shares of      | (100% NEC Funding                                            | l<br>is sought )       | (арргох.)                  |  |
| IV.  | funding (NEC, State share and other | (10070 NEO 1 driding                                         | is sought )            |                            |  |
|      | sources wherever applicable).       |                                                              |                        |                            |  |
| v.   | Availability of land and land size. | 1) 15B-2K- 0L co                                             | vered by Dag No.38     | 30 and                     |  |
|      | Indicate clearly whether owned by   | 2) 21B-2K-10L co                                             | vered by Dag No.3      | <u>82,</u>                 |  |
|      | Govt./leased/ donated/ community    | Total : 36B-4K-10L of                                        | village Maj Jalukba    | ari under Jalukbari        |  |
|      | owned etc.                          | mouza as allotted by (                                       |                        |                            |  |
|      |                                     | KRS.651/2019/1648-49/A dated 17.11.2022. (attached           |                        |                            |  |
|      |                                     | sketch of the proposed projects)                             |                        |                            |  |
|      |                                     | In addition to existing 10 bighas of land in Jalukbari mouza |                        |                            |  |
|      |                                     | •                                                            | •                      |                            |  |
|      |                                     | as allotted by Govt. of Assam letter No. ATE.221/2011/28-A   |                        |                            |  |
|      |                                     | dated 22.06.2023.(attached sketch of the completed           |                        |                            |  |
|      | Leading day 1                       | projects)                                                    | 74 5 04 00007055       | 007077                     |  |
| vi.  | Location of project.                | N-26.1412444855828                                           | ·                      |                            |  |
|      |                                     | address: Assam Scier                                         | •                      | •                          |  |
|      |                                     | Tetelia Road, Jalukba                                        | ri, Guwahati-781013    | 3.                         |  |

| vii.  | Name of District and Sub- Divisional/<br>Block where proposed project will be | Kamrup Metro District, Sub-Division : Guwahati               |
|-------|-------------------------------------------------------------------------------|--------------------------------------------------------------|
|       | located.                                                                      |                                                              |
| viii. | Proposing/ implementing Department.                                           | Assam Science and Technology University (A State             |
|       |                                                                               | University of Government of Assam constituted by "Assam      |
|       |                                                                               | Science and Technology University Act, 2009")                |
| ix.   | Name of the executing Department/                                             | Assam Science and Technology University (A State             |
|       | Agency.                                                                       | University of Government of Assam constituted by "Assam      |
|       |                                                                               | Science and Technology University Act, 2009")                |
| х.    | Whether the project falls within the                                          | Yes, Thrust Areas identified in the NER Vision 2020          |
|       | Thrust Area of NEC, vision 2020 or                                            | document, and Working Group recommendations for setting      |
|       | Working Group recommendation,                                                 | up of separate university for science and technology in Five |
|       | Specify.                                                                      | Year Plans of Govt. of India agenda.                         |
| xi.   | If project is of regional nature, give                                        | Assam                                                        |
|       | name of states which would also                                               |                                                              |
| xii.  | If State specific project, give reasons                                       | The Assam Science and Technology University is               |
|       | why it cannot be funded from State                                            | registered under section 2(f) of UGC Act, 1956. Therefore,   |
|       | Plan.                                                                         | the University is not getting central assistance/UGC         |
|       |                                                                               | Funding. Moreover, State Government support is also in       |
|       |                                                                               | appropriate to develop this infrastructure.                  |
|       |                                                                               | Hence, a suitable package from NEC is sought for.            |