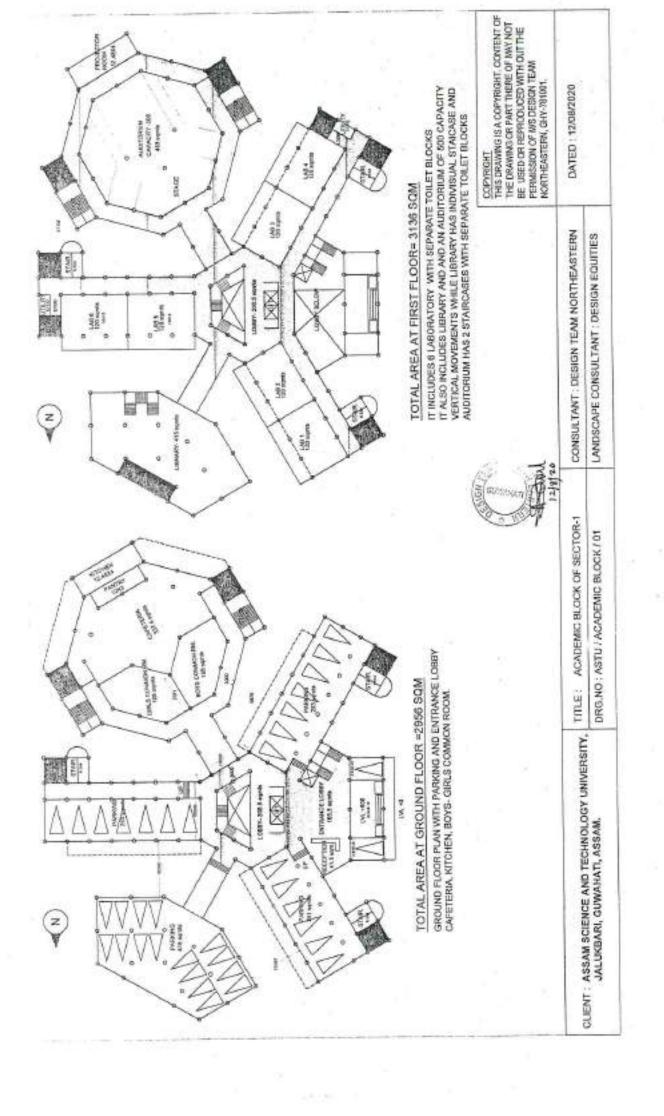

## **CONCEPT PAPER**

| A    | ITEMS                               | Detailed Information                                         |                        |                            |  |
|------|-------------------------------------|--------------------------------------------------------------|------------------------|----------------------------|--|
|      | General I                           | Information about the Project                                |                        |                            |  |
| i.   | Name of Project                     | Augmentation of Infi                                         | astructure of AST      | U Campus – II              |  |
| ii.  | Objectives of the Project           | The main objectives                                          | of the project is      | to fill up the             |  |
|      |                                     | academic infrastructur                                       | e gap with the other   | State Universities         |  |
|      |                                     | of Assam by augment                                          | ing the infrastructur  | e development for          |  |
|      |                                     | inter disciplinary research Centre, Library and Guest House, |                        |                            |  |
|      |                                     | hostels, Quarter academic persons and officers, water        |                        |                            |  |
|      |                                     | treatment plan, solar lighting system for street and campus, |                        |                            |  |
|      |                                     | Bio – diversity park etc. in the permanent site measuring    |                        |                            |  |
|      |                                     | 15B-2K- 0L covered                                           |                        | -                          |  |
|      |                                     |                                                              |                        | •                          |  |
|      |                                     | 21B-2K-10L covered                                           | •                      | •                          |  |
|      |                                     | 10L) of village Maj                                          |                        |                            |  |
|      |                                     | allotted by Govt. of A                                       |                        | RS.651/2019/1648-          |  |
|      |                                     | 49/A dated 17.11.2022                                        | 2 (copy enclosed)      |                            |  |
|      |                                     |                                                              |                        |                            |  |
| iii. | Estimated cost of project.          |                                                              |                        |                            |  |
|      |                                     | Title                                                        | Drg. No                | Cost in Rs.                |  |
|      |                                     |                                                              |                        | (crore)(approx.)           |  |
|      |                                     | Sector - 1                                                   |                        |                            |  |
|      |                                     | Academic Block of Sector -I                                  | ASTU/ACADEMIC BLOCK/01 | Rs. 91 crore               |  |
|      |                                     | Academic Block of Sector -                                   | ASTU/ACADEMIC BLOCK/02 |                            |  |
|      |                                     | Academic Block and                                           | ASTU/ACADEMIC BLOCK/03 | -                          |  |
|      |                                     | Workshop of Sector – I                                       |                        |                            |  |
|      |                                     | Boys Hostel of Sector – I                                    | ASTU/B.H./SEC-1/01     |                            |  |
|      |                                     | Girls Hostel of Sector - I                                   | ASTU/G.H./SEC-1/01     |                            |  |
|      |                                     | Sector - 2                                                   | ASTU/RESIDENTIAL       | D- 40                      |  |
|      |                                     | Residential Building of Sector - II                          | BUILDING/01            | Rs. 49 crore               |  |
|      |                                     | Residential Building of                                      | ASTU/RESIDENTIAL       | -                          |  |
|      |                                     | Sector - II                                                  | BUILDING/02            |                            |  |
|      |                                     | Total                                                        |                        | Rs. 140 crore<br>(approx.) |  |
| iv.  | Indicate sources and shares of      | (100% NEC Funding                                            | l<br>is sought )       | (арргох.)                  |  |
| IV.  | funding (NEC, State share and other | (10070 NEO 1 driding                                         | is sought )            |                            |  |
|      | sources wherever applicable).       |                                                              |                        |                            |  |
| v.   | Availability of land and land size. | 1) 15B-2K- 0L co                                             | vered by Dag No.38     | 30 and                     |  |
|      | Indicate clearly whether owned by   | 2) 21B-2K-10L co                                             | vered by Dag No.3      | <u>82,</u>                 |  |
|      | Govt./leased/ donated/ community    | Total : 36B-4K-10L of                                        | village Maj Jalukba    | ari under Jalukbari        |  |
|      | owned etc.                          | mouza as allotted by (                                       |                        |                            |  |
|      |                                     | KRS.651/2019/1648-49/A dated 17.11.2022. (attached           |                        |                            |  |
|      |                                     | sketch of the proposed projects)                             |                        |                            |  |
|      |                                     | In addition to existing 10 bighas of land in Jalukbari mouza |                        |                            |  |
|      |                                     | •                                                            | •                      |                            |  |
|      |                                     | as allotted by Govt. of Assam letter No. ATE.221/2011/28-A   |                        |                            |  |
|      |                                     | dated 22.06.2023.(attached sketch of the completed           |                        |                            |  |
|      | Leading day 1                       | projects)                                                    | 74 5 04 00007055       | 007077                     |  |
| vi.  | Location of project.                | N-26.1412444855828                                           | ·                      |                            |  |
|      |                                     | address: Assam Scier                                         | •                      | •                          |  |
|      |                                     | Tetelia Road, Jalukba                                        | ri, Guwahati-781013    | 3.                         |  |