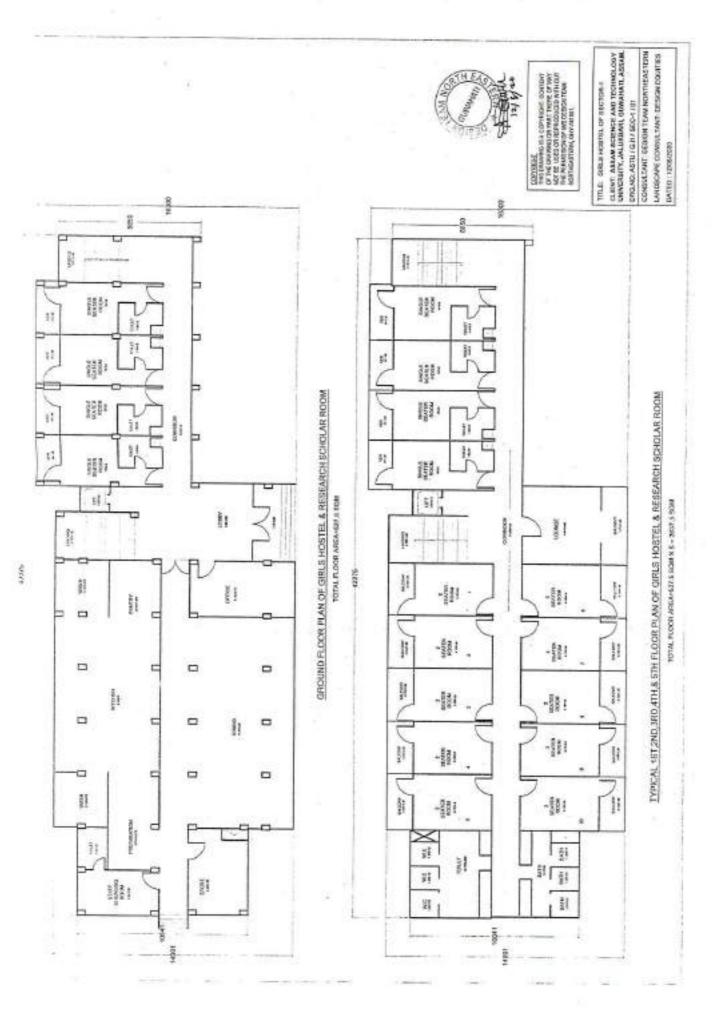

## **CONCEPT PAPER**

| A    | ITEMS                               | Detailed Information                                         |                        |                            |  |
|------|-------------------------------------|--------------------------------------------------------------|------------------------|----------------------------|--|
|      | General I                           | Information about the Project                                |                        |                            |  |
| i.   | Name of Project                     | Augmentation of Infi                                         | astructure of AST      | U Campus – II              |  |
| ii.  | Objectives of the Project           | The main objectives                                          | of the project is      | to fill up the             |  |
|      |                                     | academic infrastructur                                       | e gap with the other   | State Universities         |  |
|      |                                     | of Assam by augment                                          | ing the infrastructur  | e development for          |  |
|      |                                     | inter disciplinary research Centre, Library and Guest House, |                        |                            |  |
|      |                                     | hostels, Quarter academic persons and officers, water        |                        |                            |  |
|      |                                     | treatment plan, solar lighting system for street and campus, |                        |                            |  |
|      |                                     | Bio – diversity park etc. in the permanent site measuring    |                        |                            |  |
|      |                                     | 15B-2K- 0L covered                                           |                        | -                          |  |
|      |                                     |                                                              |                        | •                          |  |
|      |                                     | 21B-2K-10L covered                                           | •                      | •                          |  |
|      |                                     | 10L) of village Maj                                          |                        |                            |  |
|      |                                     | allotted by Govt. of A                                       |                        | RS.651/2019/1648-          |  |
|      |                                     | 49/A dated 17.11.2022                                        | 2 (copy enclosed)      |                            |  |
|      |                                     |                                                              |                        |                            |  |
| iii. | Estimated cost of project.          |                                                              |                        |                            |  |
|      |                                     | Title                                                        | Drg. No                | Cost in Rs.                |  |
|      |                                     |                                                              |                        | (crore)(approx.)           |  |
|      |                                     | Sector - 1                                                   |                        |                            |  |
|      |                                     | Academic Block of Sector -I                                  | ASTU/ACADEMIC BLOCK/01 | Rs. 91 crore               |  |
|      |                                     | Academic Block of Sector -                                   | ASTU/ACADEMIC BLOCK/02 |                            |  |
|      |                                     | Academic Block and                                           | ASTU/ACADEMIC BLOCK/03 | -                          |  |
|      |                                     | Workshop of Sector – I                                       |                        |                            |  |
|      |                                     | Boys Hostel of Sector – I                                    | ASTU/B.H./SEC-1/01     |                            |  |
|      |                                     | Girls Hostel of Sector - I                                   | ASTU/G.H./SEC-1/01     |                            |  |
|      |                                     | Sector - 2                                                   | ASTU/RESIDENTIAL       | D- 40                      |  |
|      |                                     | Residential Building of Sector - II                          | BUILDING/01            | Rs. 49 crore               |  |
|      |                                     | Residential Building of                                      | ASTU/RESIDENTIAL       | -                          |  |
|      |                                     | Sector - II                                                  | BUILDING/02            |                            |  |
|      |                                     | Total                                                        |                        | Rs. 140 crore<br>(approx.) |  |
| iv.  | Indicate sources and shares of      | (100% NEC Funding                                            | l<br>is sought )       | (арргох.)                  |  |
| IV.  | funding (NEC, State share and other | (10070 NEO 1 driding                                         | is sought )            |                            |  |
|      | sources wherever applicable).       |                                                              |                        |                            |  |
| v.   | Availability of land and land size. | 1) 15B-2K- 0L co                                             | vered by Dag No.38     | 30 and                     |  |
|      | Indicate clearly whether owned by   | 2) 21B-2K-10L co                                             | vered by Dag No.3      | <u>82,</u>                 |  |
|      | Govt./leased/ donated/ community    | Total : 36B-4K-10L of                                        | village Maj Jalukba    | ari under Jalukbari        |  |
|      | owned etc.                          | mouza as allotted by (                                       |                        |                            |  |
|      |                                     | KRS.651/2019/1648-49/A dated 17.11.2022. (attached           |                        |                            |  |
|      |                                     | sketch of the proposed projects)                             |                        |                            |  |
|      |                                     | In addition to existing 10 bighas of land in Jalukbari mouza |                        |                            |  |
|      |                                     | •                                                            | •                      |                            |  |
|      |                                     | as allotted by Govt. of Assam letter No. ATE.221/2011/28-A   |                        |                            |  |
|      |                                     | dated 22.06.2023.(attached sketch of the completed           |                        |                            |  |
|      | Leading day 1                       | projects)                                                    | 74 5 04 00007055       | 007077                     |  |
| vi.  | Location of project.                | N-26.1412444855828                                           | ·                      |                            |  |
|      |                                     | address: Assam Scier                                         | •                      | •                          |  |
|      |                                     | Tetelia Road, Jalukba                                        | ri, Guwahati-781013    | 3.                         |  |