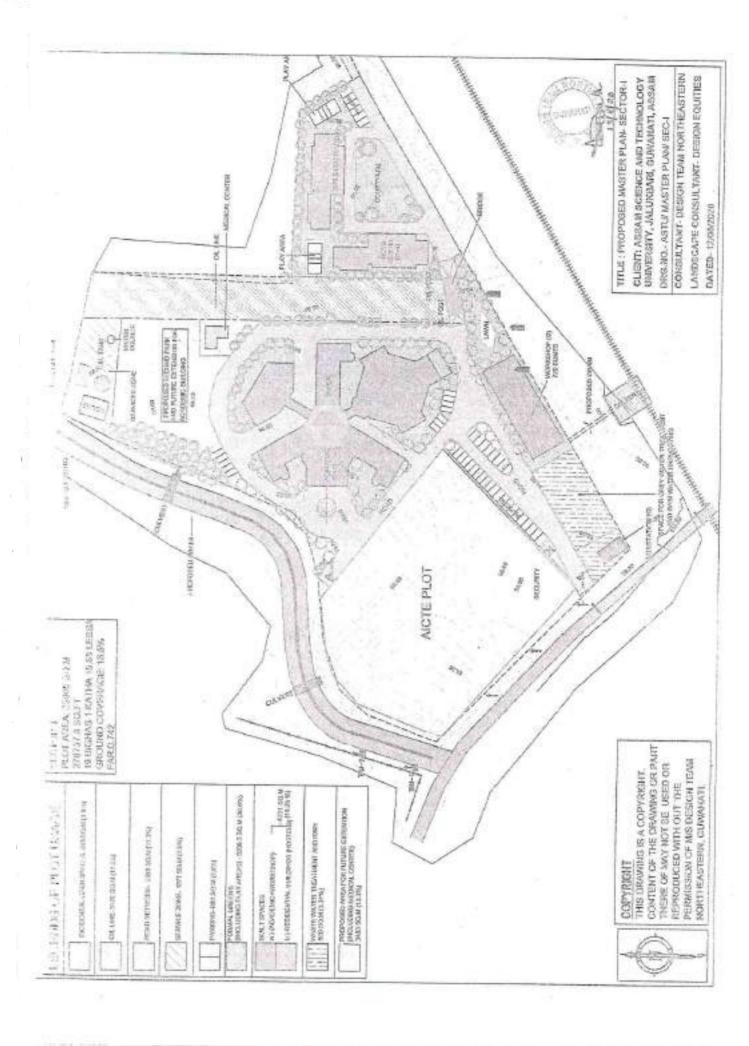

## **CONCEPT PAPER**

| A    | ITEMS                               | Detailed Information                                         |                        |                            |  |
|------|-------------------------------------|--------------------------------------------------------------|------------------------|----------------------------|--|
|      | General I                           | Information about the Project                                |                        |                            |  |
| i.   | Name of Project                     | Augmentation of Infi                                         | astructure of AST      | U Campus – II              |  |
| ii.  | Objectives of the Project           | The main objectives                                          | of the project is      | to fill up the             |  |
|      |                                     | academic infrastructur                                       | e gap with the other   | State Universities         |  |
|      |                                     | of Assam by augment                                          | ing the infrastructur  | e development for          |  |
|      |                                     | inter disciplinary research Centre, Library and Guest House, |                        |                            |  |
|      |                                     | hostels, Quarter academic persons and officers, water        |                        |                            |  |
|      |                                     | treatment plan, solar lighting system for street and campus, |                        |                            |  |
|      |                                     | Bio – diversity park etc. in the permanent site measuring    |                        |                            |  |
|      |                                     | 15B-2K- 0L covered                                           |                        | -                          |  |
|      |                                     |                                                              |                        | •                          |  |
|      |                                     | 21B-2K-10L covered                                           | •                      | •                          |  |
|      |                                     | 10L) of village Maj                                          |                        |                            |  |
|      |                                     | allotted by Govt. of A                                       |                        | RS.651/2019/1648-          |  |
|      |                                     | 49/A dated 17.11.2022                                        | 2 (copy enclosed)      |                            |  |
|      |                                     |                                                              |                        |                            |  |
| iii. | Estimated cost of project.          |                                                              |                        |                            |  |
|      |                                     | Title                                                        | Drg. No                | Cost in Rs.                |  |
|      |                                     |                                                              |                        | (crore)(approx.)           |  |
|      |                                     | Sector - 1                                                   |                        |                            |  |
|      |                                     | Academic Block of Sector -I                                  | ASTU/ACADEMIC BLOCK/01 | Rs. 91 crore               |  |
|      |                                     | Academic Block of Sector -                                   | ASTU/ACADEMIC BLOCK/02 |                            |  |
|      |                                     | Academic Block and                                           | ASTU/ACADEMIC BLOCK/03 | -                          |  |
|      |                                     | Workshop of Sector – I                                       |                        |                            |  |
|      |                                     | Boys Hostel of Sector – I                                    | ASTU/B.H./SEC-1/01     |                            |  |
|      |                                     | Girls Hostel of Sector - I                                   | ASTU/G.H./SEC-1/01     |                            |  |
|      |                                     | Sector - 2                                                   | ASTU/RESIDENTIAL       | D- 40                      |  |
|      |                                     | Residential Building of Sector - II                          | BUILDING/01            | Rs. 49 crore               |  |
|      |                                     | Residential Building of                                      | ASTU/RESIDENTIAL       | -                          |  |
|      |                                     | Sector - II                                                  | BUILDING/02            |                            |  |
|      |                                     | Total                                                        |                        | Rs. 140 crore<br>(approx.) |  |
| iv.  | Indicate sources and shares of      | (100% NEC Funding                                            | l<br>is sought )       | (арргох.)                  |  |
| IV.  | funding (NEC, State share and other | (10070 NEO 1 driding                                         | is sought )            |                            |  |
|      | sources wherever applicable).       |                                                              |                        |                            |  |
| v.   | Availability of land and land size. | 1) 15B-2K- 0L co                                             | vered by Dag No.38     | 30 and                     |  |
|      | Indicate clearly whether owned by   | 2) 21B-2K-10L co                                             | vered by Dag No.3      | <u>82,</u>                 |  |
|      | Govt./leased/ donated/ community    | Total : 36B-4K-10L of                                        | village Maj Jalukba    | ari under Jalukbari        |  |
|      | owned etc.                          | mouza as allotted by (                                       |                        |                            |  |
|      |                                     | KRS.651/2019/1648-49/A dated 17.11.2022. (attached           |                        |                            |  |
|      |                                     | sketch of the proposed projects)                             |                        |                            |  |
|      |                                     | In addition to existing 10 bighas of land in Jalukbari mouza |                        |                            |  |
|      |                                     | •                                                            | •                      |                            |  |
|      |                                     | as allotted by Govt. of Assam letter No. ATE.221/2011/28-A   |                        |                            |  |
|      |                                     | dated 22.06.2023.(attached sketch of the completed           |                        |                            |  |
|      | Leading day 1                       | projects)                                                    | 74 5 04 00007055       | 007077                     |  |
| vi.  | Location of project.                | N-26.1412444855828                                           | ·                      |                            |  |
|      |                                     | address: Assam Scier                                         | •                      | •                          |  |
|      |                                     | Tetelia Road, Jalukba                                        | ri, Guwahati-781013    | 3.                         |  |

| vii.  | Name of District and Sub- Divisional/<br>Block where proposed project will be | Kamrup Metro District, Sub-Division : Guwahati               |
|-------|-------------------------------------------------------------------------------|--------------------------------------------------------------|
|       | located.                                                                      |                                                              |
| viii. | Proposing/ implementing Department.                                           | Assam Science and Technology University (A State             |
|       |                                                                               | University of Government of Assam constituted by "Assam      |
|       |                                                                               | Science and Technology University Act, 2009")                |
| ix.   | Name of the executing Department/                                             | Assam Science and Technology University (A State             |
|       | Agency.                                                                       | University of Government of Assam constituted by "Assam      |
|       |                                                                               | Science and Technology University Act, 2009")                |
| х.    | Whether the project falls within the                                          | Yes, Thrust Areas identified in the NER Vision 2020          |
|       | Thrust Area of NEC, vision 2020 or                                            | document, and Working Group recommendations for setting      |
|       | Working Group recommendation,                                                 | up of separate university for science and technology in Five |
|       | Specify.                                                                      | Year Plans of Govt. of India agenda.                         |
| xi.   | If project is of regional nature, give                                        | Assam                                                        |
|       | name of states which would also                                               |                                                              |
| xii.  | If State specific project, give reasons                                       | The Assam Science and Technology University is               |
|       | why it cannot be funded from State                                            | registered under section 2(f) of UGC Act, 1956. Therefore,   |
|       | Plan.                                                                         | the University is not getting central assistance/UGC         |
|       |                                                                               | Funding. Moreover, State Government support is also in       |
|       |                                                                               | appropriate to develop this infrastructure.                  |
|       |                                                                               | Hence, a suitable package from NEC is sought for.            |