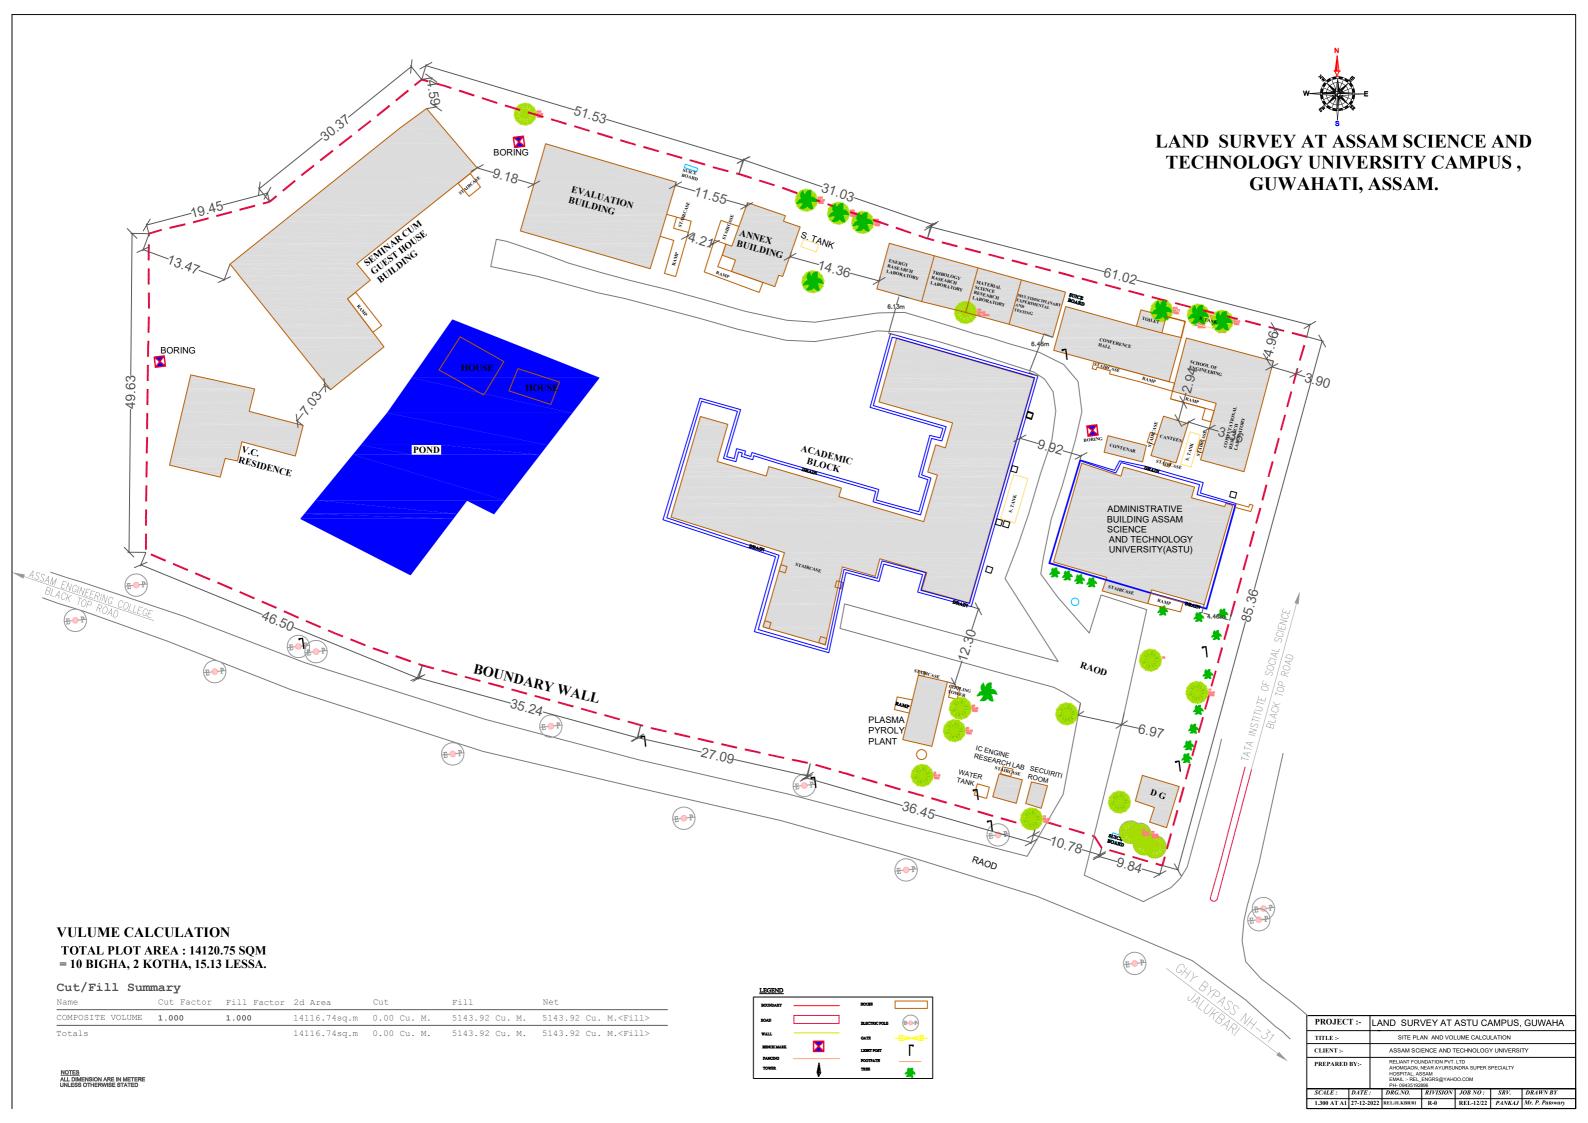

## **CONCEPT PAPER**

| A    | ITEMS                               | Detailed Information                                         |                        |                            |  |
|------|-------------------------------------|--------------------------------------------------------------|------------------------|----------------------------|--|
|      | General I                           | Information about the Project                                |                        |                            |  |
| i.   | Name of Project                     | Augmentation of Infi                                         | astructure of AST      | U Campus – II              |  |
| ii.  | Objectives of the Project           | The main objectives                                          | of the project is      | to fill up the             |  |
|      |                                     | academic infrastructur                                       | e gap with the other   | State Universities         |  |
|      |                                     | of Assam by augment                                          | ing the infrastructur  | e development for          |  |
|      |                                     | inter disciplinary research Centre, Library and Guest House, |                        |                            |  |
|      |                                     | hostels, Quarter academic persons and officers, water        |                        |                            |  |
|      |                                     | treatment plan, solar lighting system for street and campus, |                        |                            |  |
|      |                                     | Bio – diversity park etc. in the permanent site measuring    |                        |                            |  |
|      |                                     | 15B-2K- 0L covered                                           |                        | -                          |  |
|      |                                     |                                                              |                        | •                          |  |
|      |                                     | 21B-2K-10L covered                                           | •                      | •                          |  |
|      |                                     | 10L) of village Maj                                          |                        |                            |  |
|      |                                     | allotted by Govt. of A                                       |                        | RS.651/2019/1648-          |  |
|      |                                     | 49/A dated 17.11.2022                                        | 2 (copy enclosed)      |                            |  |
|      |                                     |                                                              |                        |                            |  |
| iii. | Estimated cost of project.          |                                                              |                        |                            |  |
|      |                                     | Title                                                        | Drg. No                | Cost in Rs.                |  |
|      |                                     |                                                              |                        | (crore)(approx.)           |  |
|      |                                     | Sector - 1                                                   |                        |                            |  |
|      |                                     | Academic Block of Sector -I                                  | ASTU/ACADEMIC BLOCK/01 | Rs. 91 crore               |  |
|      |                                     | Academic Block of Sector -                                   | ASTU/ACADEMIC BLOCK/02 |                            |  |
|      |                                     | Academic Block and                                           | ASTU/ACADEMIC BLOCK/03 | -                          |  |
|      |                                     | Workshop of Sector – I                                       |                        |                            |  |
|      |                                     | Boys Hostel of Sector – I                                    | ASTU/B.H./SEC-1/01     |                            |  |
|      |                                     | Girls Hostel of Sector - I                                   | ASTU/G.H./SEC-1/01     |                            |  |
|      |                                     | Sector - 2                                                   | ASTU/RESIDENTIAL       | D- 40                      |  |
|      |                                     | Residential Building of Sector - II                          | BUILDING/01            | Rs. 49 crore               |  |
|      |                                     | Residential Building of                                      | ASTU/RESIDENTIAL       | -                          |  |
|      |                                     | Sector - II                                                  | BUILDING/02            |                            |  |
|      |                                     | Total                                                        |                        | Rs. 140 crore<br>(approx.) |  |
| iv.  | Indicate sources and shares of      | (100% NEC Funding                                            | l<br>is sought )       | (арргох.)                  |  |
| IV.  | funding (NEC, State share and other | (10070 NEO 1 driding                                         | is sought )            |                            |  |
|      | sources wherever applicable).       |                                                              |                        |                            |  |
| v.   | Availability of land and land size. | 1) 15B-2K- 0L co                                             | vered by Dag No.38     | 30 and                     |  |
|      | Indicate clearly whether owned by   | 2) 21B-2K-10L co                                             | vered by Dag No.3      | <u>82,</u>                 |  |
|      | Govt./leased/ donated/ community    | Total : 36B-4K-10L of                                        | village Maj Jalukba    | ari under Jalukbari        |  |
|      | owned etc.                          | mouza as allotted by (                                       |                        |                            |  |
|      |                                     | KRS.651/2019/1648-49/A dated 17.11.2022. (attached           |                        |                            |  |
|      |                                     | sketch of the proposed projects)                             |                        |                            |  |
|      |                                     | In addition to existing 10 bighas of land in Jalukbari mouza |                        |                            |  |
|      |                                     | •                                                            | •                      |                            |  |
|      |                                     | as allotted by Govt. of Assam letter No. ATE.221/2011/28-A   |                        |                            |  |
|      |                                     | dated 22.06.2023.(attached sketch of the completed           |                        |                            |  |
|      | Leading day 1                       | projects)                                                    | 74 5 04 00007055       | 007077                     |  |
| vi.  | Location of project.                | N-26.1412444855828                                           | ·                      |                            |  |
|      |                                     | address: Assam Scier                                         | •                      | •                          |  |
|      |                                     | Tetelia Road, Jalukba                                        | ri, Guwahati-781013    | 3.                         |  |

| vii.  | Name of District and Sub- Divisional/<br>Block where proposed project will be | Kamrup Metro District, Sub-Division : Guwahati               |
|-------|-------------------------------------------------------------------------------|--------------------------------------------------------------|
|       | located.                                                                      |                                                              |
| viii. | Proposing/ implementing Department.                                           | Assam Science and Technology University (A State             |
|       |                                                                               | University of Government of Assam constituted by "Assam      |
|       |                                                                               | Science and Technology University Act, 2009")                |
| ix.   | Name of the executing Department/                                             | Assam Science and Technology University (A State             |
|       | Agency.                                                                       | University of Government of Assam constituted by "Assam      |
|       |                                                                               | Science and Technology University Act, 2009")                |
| х.    | Whether the project falls within the                                          | Yes, Thrust Areas identified in the NER Vision 2020          |
|       | Thrust Area of NEC, vision 2020 or                                            | document, and Working Group recommendations for setting      |
|       | Working Group recommendation,                                                 | up of separate university for science and technology in Five |
|       | Specify.                                                                      | Year Plans of Govt. of India agenda.                         |
| xi.   | If project is of regional nature, give                                        | Assam                                                        |
|       | name of states which would also                                               |                                                              |
| xii.  | If State specific project, give reasons                                       | The Assam Science and Technology University is               |
|       | why it cannot be funded from State                                            | registered under section 2(f) of UGC Act, 1956. Therefore,   |
|       | Plan.                                                                         | the University is not getting central assistance/UGC         |
|       |                                                                               | Funding. Moreover, State Government support is also in       |
|       |                                                                               | appropriate to develop this infrastructure.                  |
|       |                                                                               | Hence, a suitable package from NEC is sought for.            |

|       | ITEMS                                                                                                                                                                                                                                                                                                  | Detailed Information                                                                                                                                                                                                                                                                                                                                                                                   |
|-------|--------------------------------------------------------------------------------------------------------------------------------------------------------------------------------------------------------------------------------------------------------------------------------------------------------|--------------------------------------------------------------------------------------------------------------------------------------------------------------------------------------------------------------------------------------------------------------------------------------------------------------------------------------------------------------------------------------------------------|
| xiii. | If project is covered under any CSS/ Central scheme, name the CSS/ Central scheme and give reasons why funding has not been obtained /sought from                                                                                                                                                      | NA                                                                                                                                                                                                                                                                                                                                                                                                     |
| xiv.  | Give details of synergy built into the State schemes/CSS /CS built into the project. If not, State why.                                                                                                                                                                                                | NA                                                                                                                                                                                                                                                                                                                                                                                                     |
| XV,   | Give details of synergy built into the project with other Govt. schemes (e.g. technical and professional assistance).                                                                                                                                                                                  | NA                                                                                                                                                                                                                                                                                                                                                                                                     |
| xvi.  | Give details of the existing infrastructure and facilities available in the proposed project location and also in the district and subdivision/ block.                                                                                                                                                 | List of the infrastructure in 10 bighas plot of land (in Jalukbari mouza as allotted by Govt. of Assam letter No. ATE.221/2011/28-A dated 22.06.2023) is presented in Annexure I.                                                                                                                                                                                                                      |
| В     | Justification/Rationale for the Project                                                                                                                                                                                                                                                                |                                                                                                                                                                                                                                                                                                                                                                                                        |
| i     | State the nature and magnitude of the problem faced or the potential to be tapped. Elaborate the problems to be addressed or benefits that will accrue through the project. For social infrastructure project, also give the baseline of socio-economic parameters/ indicates to justify the proposal. | <ul> <li>Promoting external collaboration to boost research and innovation by providing infrastructure to accommodate visiting academicians and researchers.</li> <li>For security of the Campus.</li> <li>In preparation of the master plan the density of population within the campus and intensity of development has been considered.</li> <li>Hierarchy of roads has been considered.</li> </ul> |